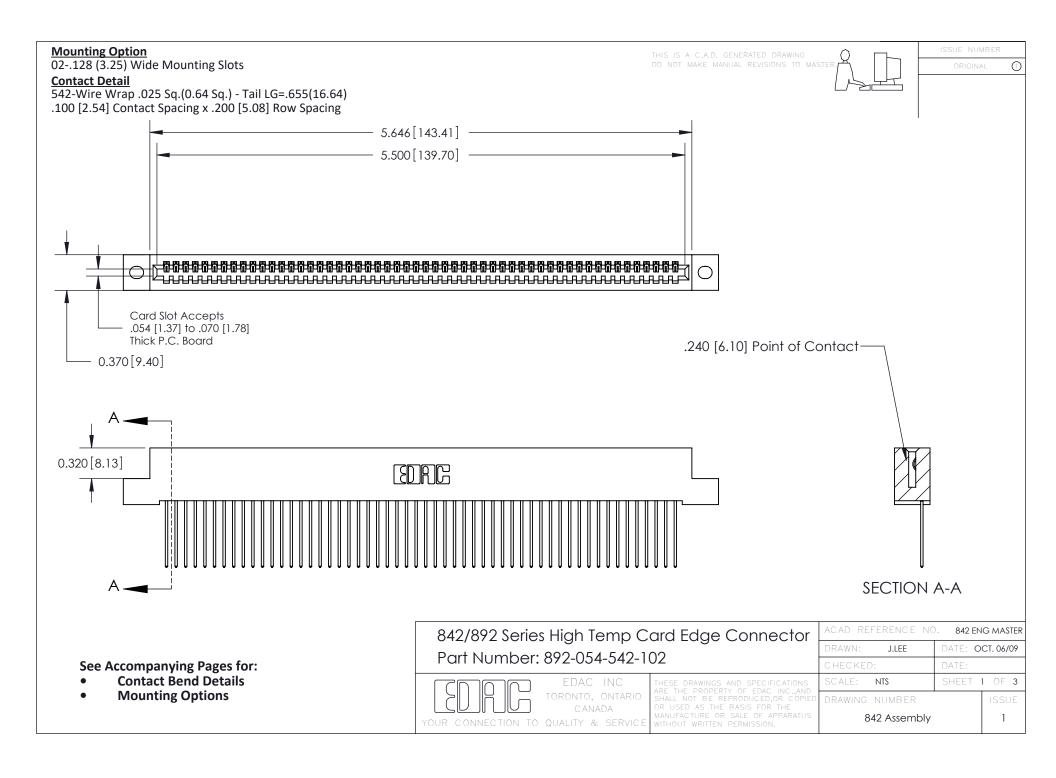

THIS IS A C.A.D. GENERATED DRAWING DO NOT MAKE MANUAL REVISIONS TO MASTER

ORIGINAL (1)



| 842/892 Series High Temp Card Edge Connector<br>Contact Bend Detail |                                                                                                 | ACAD REFERENCE NO. 842 ENG MASTER |             |                  |        |
|---------------------------------------------------------------------|-------------------------------------------------------------------------------------------------|-----------------------------------|-------------|------------------|--------|
|                                                                     |                                                                                                 | DRAWN:                            | J.LEE