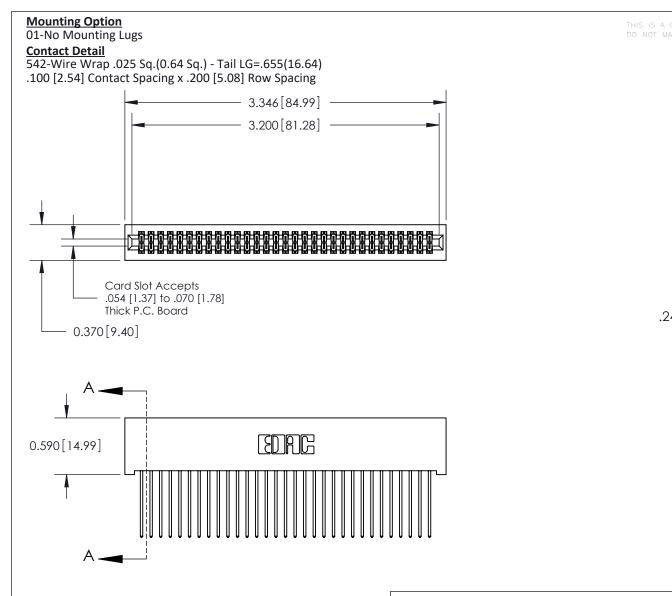

.240 [6.10] Point of Contact-

**See Accompanying Pages for:** 

- **Contact Bend Details**
- **Mounting Options**

| 842/892 Series High Temp Card Edge Connector |
|----------------------------------------------|
| Part Number: 892-062-542-201                 |