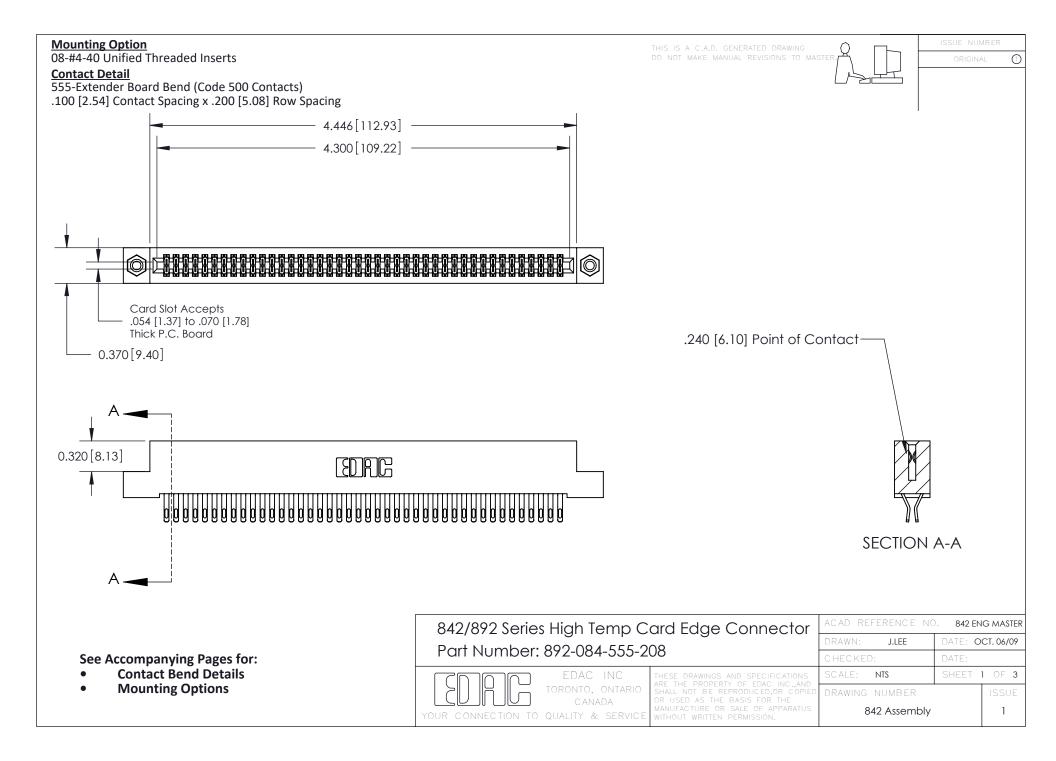

THIS IS A C.A.D. GENERATED DRAWING DO NOT MAKE MANUAL REVISIONS TO MASTER

ORIGINAL (1)



| 842/892 Series High Temp Card Edge Connector<br>Contact Bend Detail |                                                                                                 | ACAD REFERENCE NO. 842 ENG MASTER |             |                  |        |
|---------------------------------------------------------------------|-------------------------------------------------------------------------------------------------|-----------------------------------|-------------|------------------|--------|
|                                                                     |                                                                                                 | DRAWN:                            | J.LEE