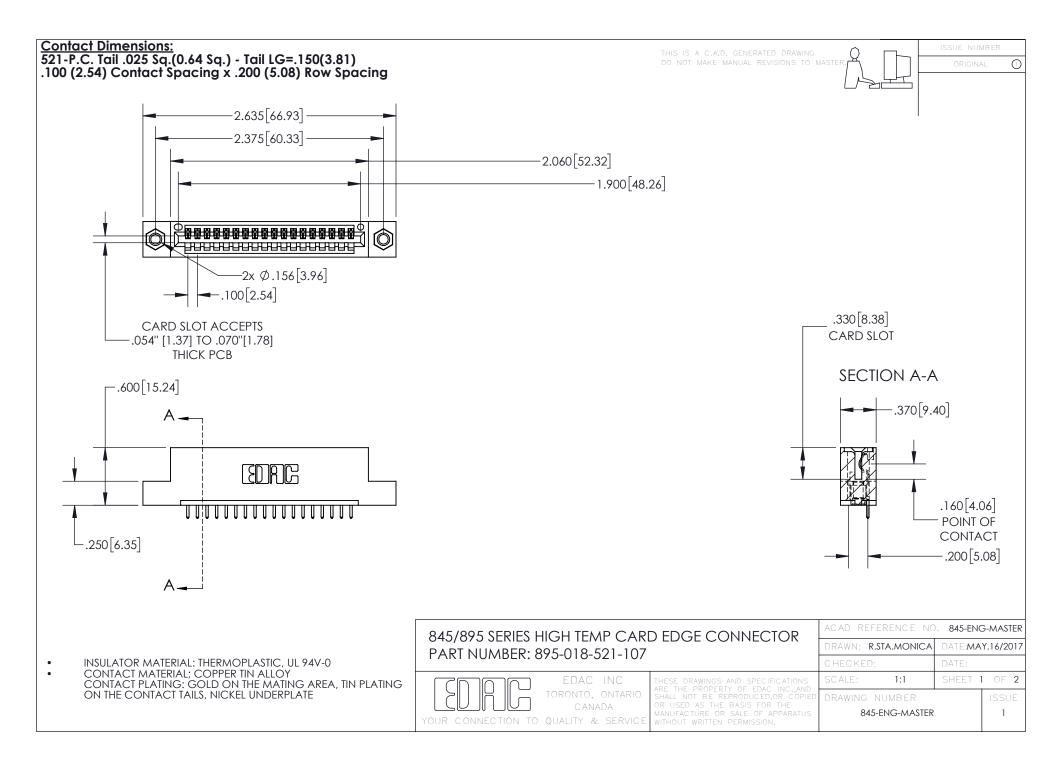

INSULATOR MATERIAL: THERMOPLASTIC POLYESTER, UL 94V-0 DAP MATERIAL AVAILABLE UPON REQUEST

**Contact Code 558** 

CONTACT MATERIAL; COPPER ALLOY CONTACT PLATING: GOLD ON THE MATING AREA, TIN PLATING ON THE CONTACT TAILS, NICKEL UNDERPLATE

## 845/895 SERIES HIGH TEMP CARD EDGE CONNECTOR CONTACT CODE 555,556,558,559,560 DIMENSIONS

YOUR CONNECTION TO QUALITY & SERVICE

Contact Code 559

|   | ACAD REFERENCE NO. 845-ENG-MASTER |                  |  |
|---|-----------------------------------|------------------|--|
|   | DRAWN: R.STA.MONICA               | DATE:MAY.16/2017 |  |
|   | CHECKED:                          | DATE:            |  |
|   | SCALE: 1:1                        | SHEET 2 OF 2     |  |
| D | DRAWING NUMBER                    | ISSUE            |  |

Contact Code 560