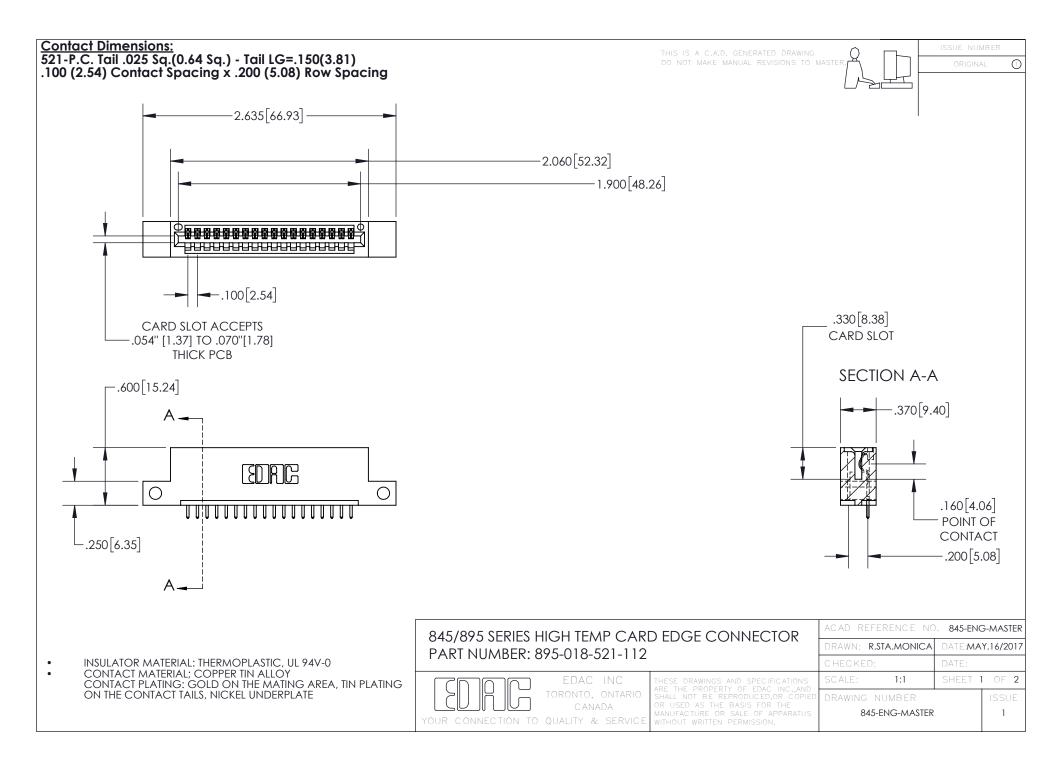

INSULATOR MATERIAL: THERMOPLASTIC POLYESTER, UL 94V-0 DAP MATERIAL AVAILABLE UPON REQUEST

**Contact Code 558** 

CONTACT MATERIAL; COPPER ALLOY CONTACT PLATING: GOLD ON THE MATING AREA, TIN PLATING ON THE CONTACT TAILS, NICKEL UNDERPLATE

## 845/895 SERIES HIGH TEMP CARD EDGE CONNECTOR CONTACT CODE 555,556,558,559,560 DIMENSIONS

YOUR CONNECTION TO QUALITY & SERVICE

Contact Code 559

|   | ACAD REFERENCE NO. 845-ENG-MASTER |                  |  |
|---|-----------------------------------|------------------|--|
|   | DRAWN: R.STA.MONICA               | DATE:MAY.16/2017 |  |
|   | CHECKED:                          | DATE:            |  |
|   | SCALE: 1:1                        | SHEET 2 OF 2     |  |
| D | DRAWING NUMBER                    | ISSUE            |  |

Contact Code 560