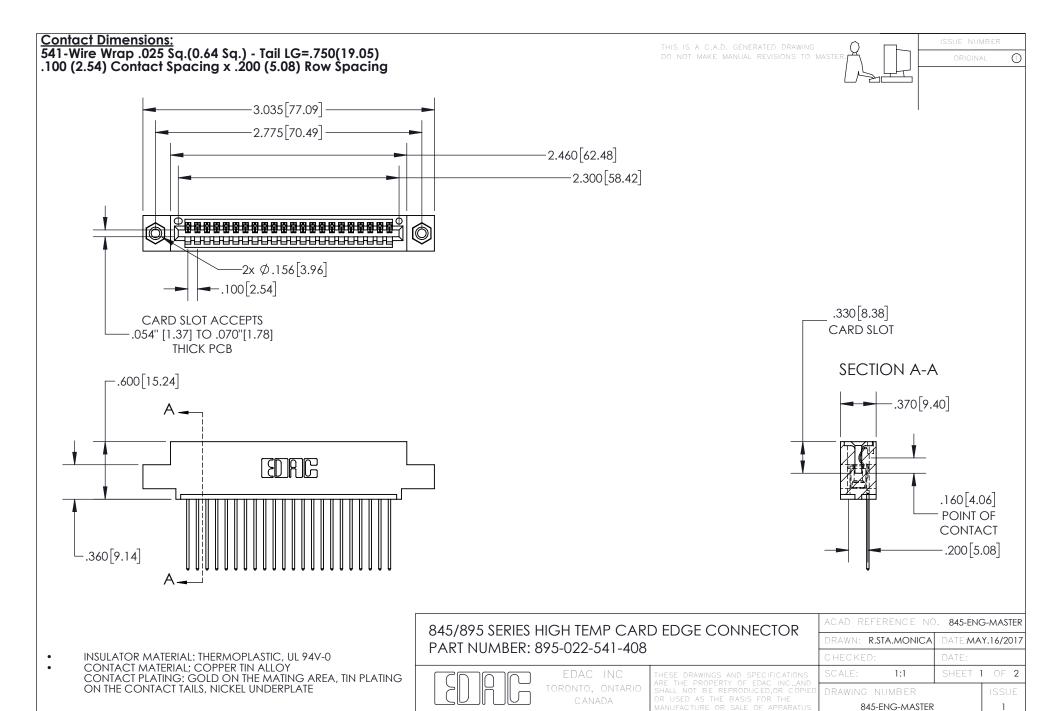

YOUR CONNECTION TO QUALITY & SERVICE

INSULATOR MATERIAL: THERMOPLASTIC POLYESTER, UL 94V-0 DAP MATERIAL AVAILABLE UPON REQUEST

**Contact Code 558** 

CONTACT MATERIAL; COPPER ALLOY CONTACT PLATING: GOLD ON THE MATING AREA, TIN PLATING ON THE CONTACT TAILS, NICKEL UNDERPLATE

## 845/895 SERIES HIGH TEMP CARD EDGE CONNECTOR CONTACT CODE 555,556,558,559,560 DIMENSIONS

YOUR CONNECTION TO QUALITY & SERVICE

Contact Code 559

|   | ACAD REFERENCE NO. 845-ENG-MASTER |                  |  |
|---|-----------------------------------|------------------|--|
|   | DRAWN: R.STA.MONICA               | DATE:MAY.16/2017 |  |
|   | CHECKED:                          | DATE:            |  |
|   | SCALE: 1:1                        | SHEET 2 OF 2     |  |
| D | DRAWING NUMBER                    | ISSUE            |  |