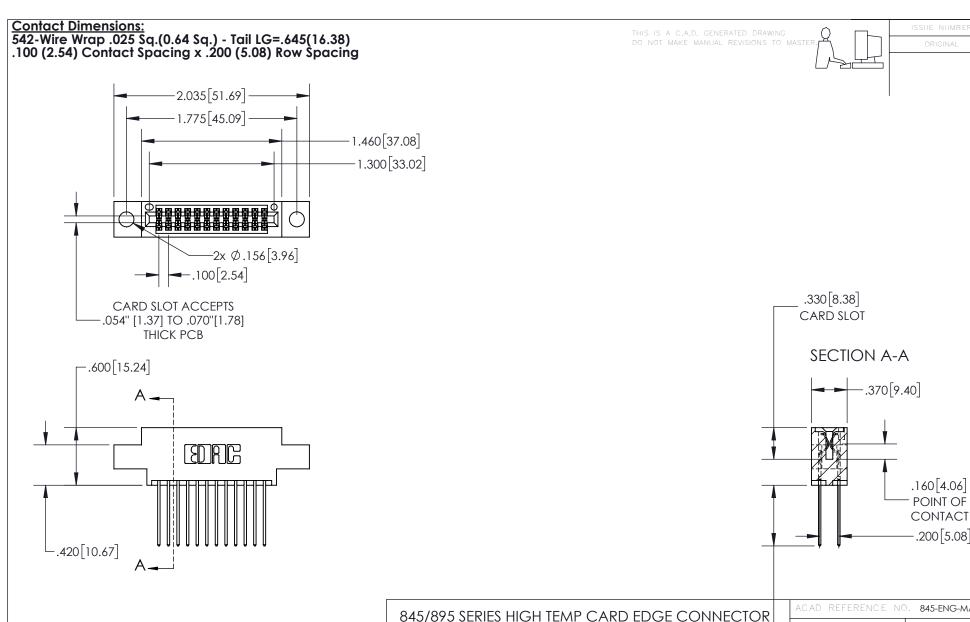

| ACAD REFERENCE NO. 845-ENG-MASTER |                  |
|-----------------------------------|------------------|
| DRAWN: R.STA.MONICA               | DATE:MAY.16/2017 |
| CHECKED:                          | DATE:            |
| SCALE: 1:1                        | SHEET 1 OF 2     |
| DRAWING NUMBER                    | ISSUE            |