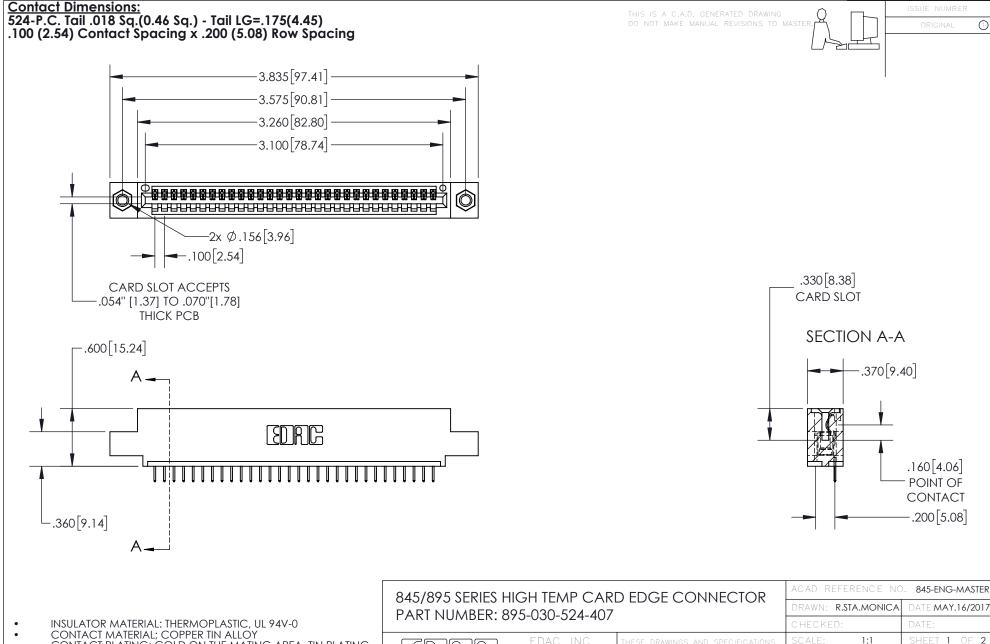

INSULATOR MATERIAL: THERMOPLASTIC, UL 94V-0
 CONTACT MATERIAL; COPPER TIN ALLOY
 CONTACT PLATING: GOLD ON THE MATING AREA, TIN PLATING
 ON THE CONTACT TAILS, NICKEL UNDERPLATE

EDAC INC
TORONTO, ONTARIO
CANADA
YOUR CONNECTION TO QUALITY & SERVICE