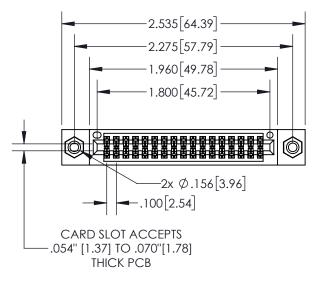

## **Contact Dimensions:**

560-Extender Board Bend (Code 523 Contacts) See Sheet 2 for Contact Code 555, 556, 558, 559, 560 Dimensions

845/895 SERIES HIGH TEMP CARD EDGE CONNECTOR PART NUMBER: 895-034-560-508

YOUR CONNECTION TO QUALITY & SERVICE

|   | ACAD REFERENCE NO   | . 845-ENC       | G-MASTER  |
|---|---------------------|-----------------|-----------|
|   | DRAWN: R.STA.MONICA | DATE: <b>MA</b> | Y.16/2017 |
|   | CHECKED:            | DATE:           |           |
|   | SCALE: 1:1          | SHEET 1         | OF 2      |
| ) | DRAWING NUMBER      |                 | ISSUE     |
|   | 845-ENG-MASTER      |                 | 1         |