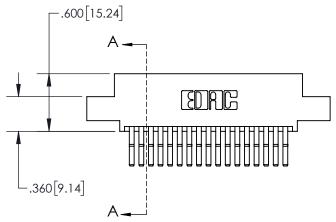

## **Contact Dimensions:**

560-Extender Board Bend (Code 523 Contacts) See Sheet 2 for Contact Code 555, 556, 558, 559, 560 Dimensions

845/895 SERIES HIGH TEMP CARD EDGE CONNECTOR PART NUMBER: 895-034-560-508

YOUR CONNECTION TO QUALITY & SERVICE

|   | ACAD REFERENCE NO   | . 845-ENC       | G-MASTER  |
|---|---------------------|-----------------|-----------|
|   | DRAWN: R.STA.MONICA | DATE: <b>MA</b> | Y.16/2017 |
|   | CHECKED:            | DATE:           |           |
|   | SCALE: 1:1          | SHEET 1         | OF 2      |
| ) | DRAWING NUMBER      |                 | ISSUE     |
|   | 845-ENG-MASTER      |                 | 1         |