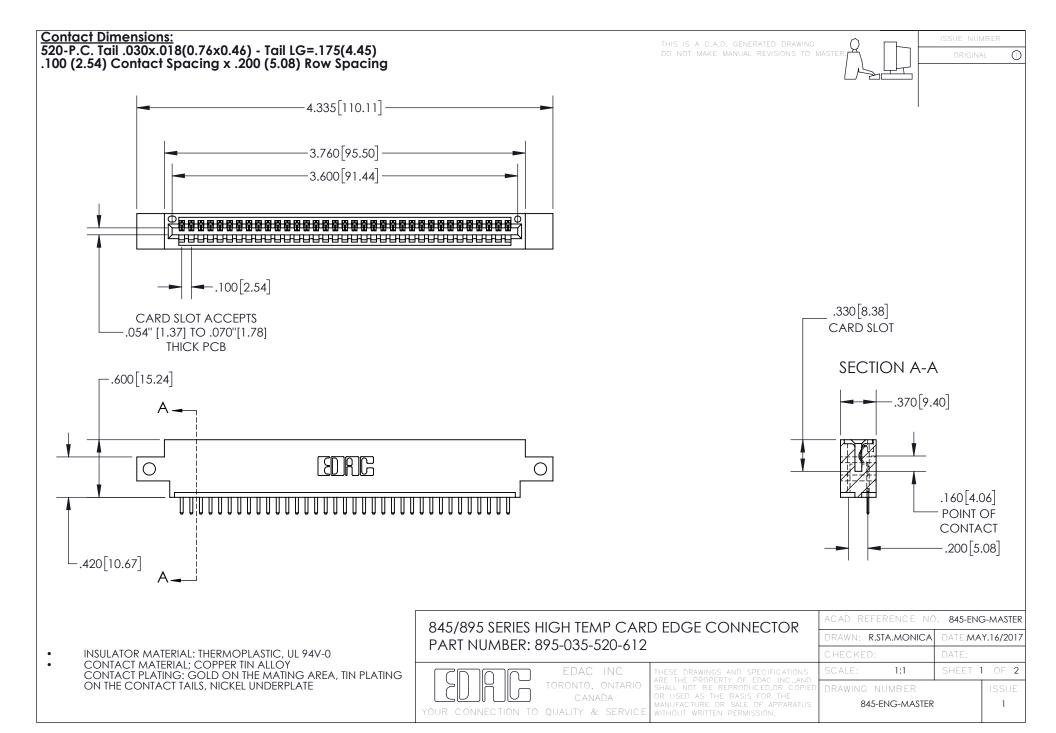

INSULATOR MATERIAL: THERMOPLASTIC POLYESTER, UL 94V-0 DAP MATERIAL AVAILABLE UPON REQUEST

**Contact Code 558** 

CONTACT MATERIAL; COPPER ALLOY CONTACT PLATING: GOLD ON THE MATING AREA, TIN PLATING ON THE CONTACT TAILS, NICKEL UNDERPLATE

## 845/895 SERIES HIGH TEMP CARD EDGE CONNECTOR CONTACT CODE 555,556,558,559,560 DIMENSIONS

YOUR CONNECTION TO QUALITY & SERVICE

Contact Code 559

|   | ACAD REFERENCE NO. 845-ENG-MASTER |                  |  |
|---|-----------------------------------|------------------|--|
|   | DRAWN: R.STA.MONICA               | DATE:MAY.16/2017 |  |
|   | CHECKED:                          | DATE:            |  |
|   | SCALE: 1:1                        | SHEET 2 OF 2     |  |
| D | DRAWING NUMBER                    | ISSUE            |  |