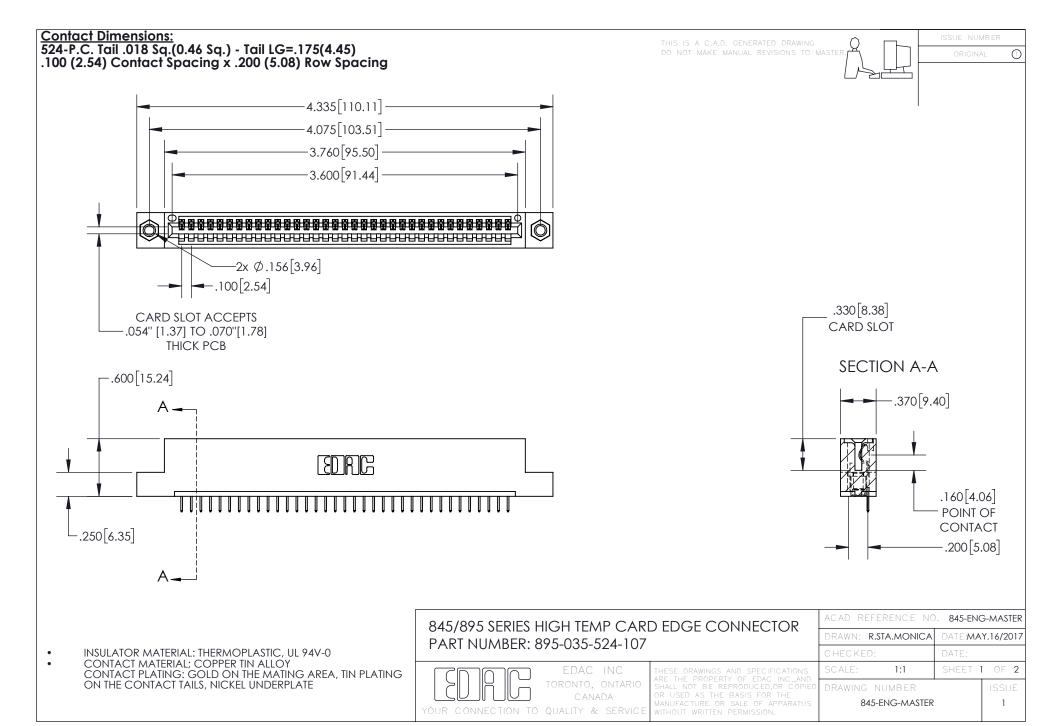

INSULATOR MATERIAL: THERMOPLASTIC POLYESTER, UL 94V-0 DAP MATERIAL AVAILABLE UPON REQUEST

**Contact Code 558** 

CONTACT MATERIAL; COPPER ALLOY CONTACT PLATING: GOLD ON THE MATING AREA, TIN PLATING ON THE CONTACT TAILS, NICKEL UNDERPLATE

## 845/895 SERIES HIGH TEMP CARD EDGE CONNECTOR CONTACT CODE 555,556,558,559,560 DIMENSIONS

YOUR CONNECTION TO QUALITY & SERVICE

Contact Code 559

|   | ACAD REFERENCE NO. 845-ENG-MASTER |                  |  |
|---|-----------------------------------|------------------|--|
|   | DRAWN: R.STA.MONICA               | DATE:MAY.16/2017 |  |
|   | CHECKED:                          | DATE:            |  |
|   | SCALE: 1:1                        | SHEET 2 OF 2     |  |
| D | DRAWING NUMBER                    | ISSUE            |  |

Contact Code 560

845-ENG-MASTER