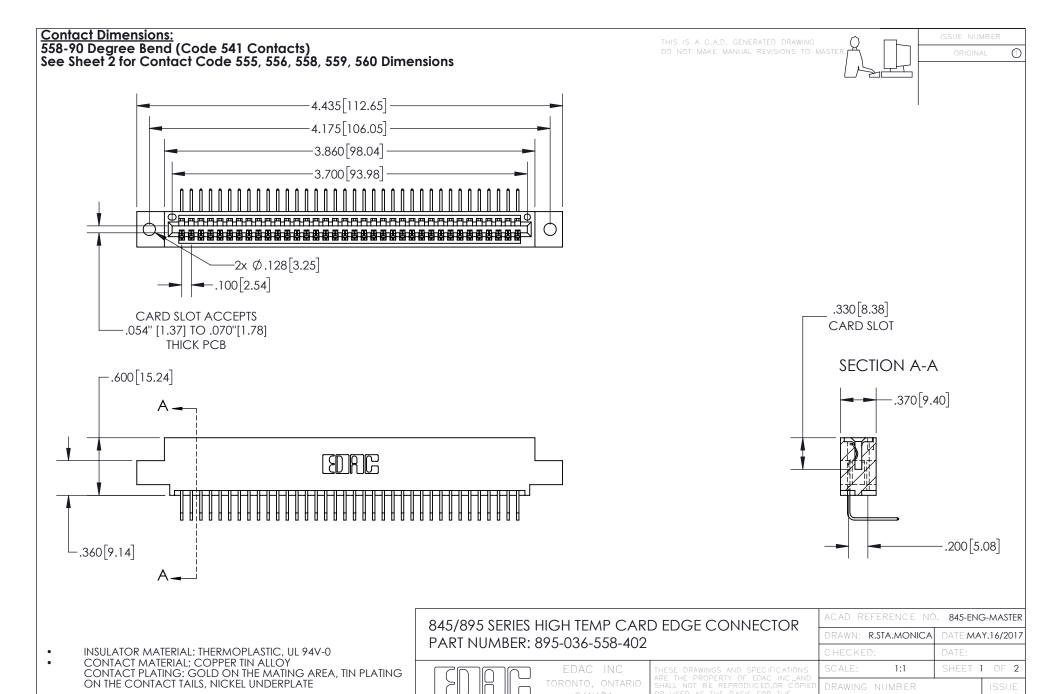

YOUR CONNECTION TO QUALITY & SERVICE

845-ENG-MASTER

- INSULATOR MATERIAL: THERMOPLASTIC POLYESTER, UL 94V-0 DAP MATERIAL AVAILABLE UPON REQUEST
- CONTACT MATERIAL; COPPER ALLOY

CONTACT PLATING: GOLD ON THE MATING AREA, TIN PLATING ON THE CONTACT TAILS, NICKEL UNDERPLATE