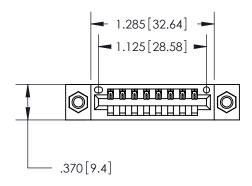

846/896 SERIES HIGH TEMP CARD EDGE CONNECTOR PART NUMBER: 896-008-526-107

**EDAC INC** TORONTO, ONTARIO CANADA

THESE DRAWINGS AND SPECIFICATIONS ARE THE PROPERTY OF EDAC INC., AND SHALL NOT BE REPRODUCED, OR COPIED OR USED AS THE BASIS FOR THE MANUFACTURE OR SALE OF APPARATUS WITHOUT WRITTEN PERMISSION.

<u>Contact Dimensions:</u> 526-P.C. Tail .018 Sq. (0.46 Sq.) - Tail LG. =.350 (8.89) .125 (3.18) Contact Spacing x .250 (6.35) Row Spacing

THIS IS A C.A.D. GENERATED DRAWING DO NOT MAKE MANUAL REVISIONS TO MASTER.