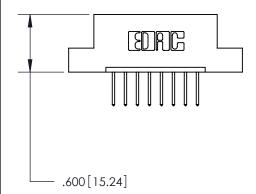

THIS IS A C.A.D. GENERATED DRAWING DO NOT MAKE MANUAL REVISIONS TO MASTER.

ISSUE NUMBER

.165[4.19]

.375 [9.54]

ORIGINAL

1

.060 [1.52] .125(3.18) to .210(5.33) **Outside Tails** .125(3.18) to .210(5.33) **Outside Tails** 