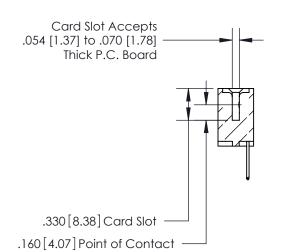

## 846/896 SERIES HIGH TEMP CARD EDGE CONNECTOR CONTACT CODE 555,556,558,559,560 DIMENSIONS

.150 [3.81]

YOUR CONNECTION TO QUALITY & SERVICE

**Contact Code 559** 

**EDAC INC** TORONTO, ONTARIO CANADA

THESE DRAWINGS AND SPECIFICATIONS ARE THE PROPERTY OF EDAC INC.,AND SHALL NOT BE REPRODUCED, OR COPIED OR USED AS THE BASIS FOR THE MANUFACTURE OR SALE OF APPARATUS WITHOUT WRITTEN PERMISSION.