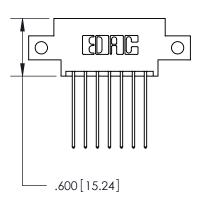

<u>Contact Dimensions:</u> 541-Wire Wrap .025 Sq. (0.64 Sq.) - Tail LG. =.750 (19.05) .125 (3.18) Contact Spacing x .250 (6.35) Row Spacing

THIS IS A C.A.D. GENERATED DRAWING DO NOT MAKE MANUAL REVISIONS TO MASTER.

ISSUE NUMBER

ORIGINAL

1

INSULATOR MATERIAL: THERMOPLASTIC POLYESTER, UL 94V-0 CONTACT MATERIAL; COPPER, NICKEL, TIN ALLOY CA-725 CONTACT PLATING: GOLD ON THE MATING AREA, TIN-LEAD ON THE CONTACT TAILS, NICKEL UNDERPLATE