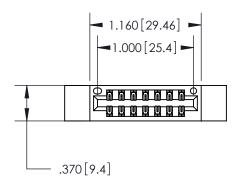

846/896 SERIES HIGH TEMP CARD EDGE CONNECTOR PART NUMBER: 896-014-541-812

YOUR CONNECTION TO QUALITY & SERVICE

**EDAC INC** TORONTO, ONTARIO CANADA

THESE DRAWINGS AND SPECIFICATIONS ARE THE PROPERTY OF EDAC INC.,AND SHALL NOT BE REPRODUCED, OR COPIED OR USED AS THE BASIS FOR THE MANUFACTURE OR SALE OF APPARATUS WITHOUT WRITTEN PERMISSION.

ISSUE NUMBER

ORIGINAL

1

INSULATOR MATERIAL: THERMOPLASTIC POLYESTER, UL 94V-0 CONTACT MATERIAL; COPPER, NICKEL, TIN ALLOY CA-725 CONTACT PLATING: GOLD ON THE MATING AREA, TIN-LEAD ON THE CONTACT TAILS, NICKEL UNDERPLATE