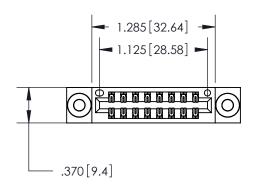

<u>Contact Dimensions:</u> 556-Extender Board Bend (Code 520 Contacts) See Sheet 2 for Contact Code 555, 556, 558, 559, 560 Dimensions

THIS IS A C.A.D. GENERATED DRAWING DO NOT MAKE MANUAL REVISIONS TO MASTER.

Card Slot Accepts .054 [1.37] to .070 [1.78] Thick P.C. Board

.330 [8.38] Card Slot -.160 [4.07] Point of Contact — ISSUE NUMBER ORIGINAL 1

INSULATOR MATERIAL: THERMOPLASTIC POLYESTER, UL 94V-0 CONTACT MATERIAL; COPPER, NICKEL, TIN ALLOY CA-725