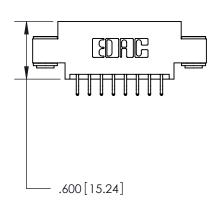

846-ENG-MASTER

THIS IS A C.A.D. GENERATED DRAWING DO NOT MAKE MANUAL REVISIONS TO MASTER.

ISSUE NUMBER

.165[4.19]

.375 [9.54]

ORIGINAL

1

.060 [1.52] .125(3.18) to .210(5.33) **Outside Tails** .125(3.18) to .210(5.33) **Outside Tails** 