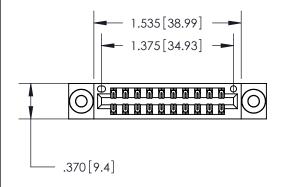

<u>Contact Dimensions:</u> 555-Extender Board Bend (Code 500 Contacts) See Sheet 2 for Contact Code 555, 556, 558, 559, 560 Dimensions

THIS IS A C.A.D. GENERATED DRAWING DO NOT MAKE MANUAL REVISIONS TO MASTER.

.054 [1.37] to .070 [1.78] Thick P.C. Board .330 [8.38] Card Slot .160 [4.07] Point of Contact —

Card Slot Accepts

846/896 SERIES HIGH TEMP CARD EDGE CONNECTOR PART NUMBER: 896-020-555-803

YOUR CONNECTION TO QUALITY & SERVICE