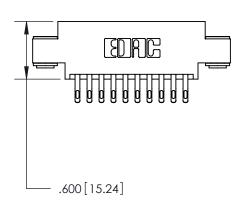

THIS IS A C.A.D. GENERATED DRAWING DO NOT MAKE MANUAL REVISIONS TO MASTER.

ISSUE NUMBER

.165[4.19]

.375 [9.54]

ORIGINAL

1

.060 [1.52] .125(3.18) to .210(5.33) **Outside Tails** .125(3.18) to .210(5.33) **Outside Tails** 