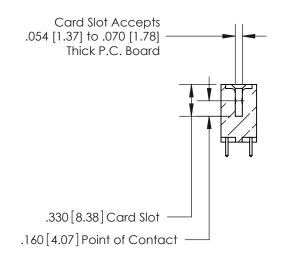

THIS IS A C.A.D. GENERATED DRAWING DO NOT MAKE MANUAL REVISIONS TO MASTER.

ISSUE NUMBER

.165[4.19]

.375 [9.54]

ORIGINAL

1

.060 [1.52] .125(3.18) to .210(5.33) **Outside Tails** .125(3.18) to .210(5.33) **Outside Tails** 