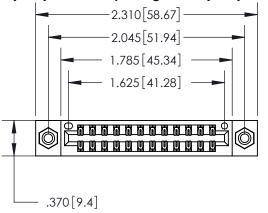

THIS IS A C.A.D. GENERATED DRAWING DO NOT MAKE MANUAL REVISIONS TO MASTER.

846/896 SERIES HIGH TEMP CARD EDGE CONNECTOR PART NUMBER: 896-024-521-208

**EDAC INC** TORONTO, ONTARIO CANADA

THESE DRAWINGS AND SPECIFICATIONS ARE THE PROPERTY OF EDAC INC.,AND SHALL NOT BE REPRODUCED, OR COPIED OR USED AS THE BASIS FOR THE MANUFACTURE OR SALE OF APPARATUS WITHOUT WRITTEN PERMISSION.

Contact Dimensions: 521-P.C. Tail .025 Sq. (0.64 Sq.) - Tail LG. =.150 (3.81) .125 (3.18) Contact Spacing x .250 (6.35) Row Spacing

- INSULATOR MATERIAL: THERMOPLASTIC POLYESTER, UL 94V-0 CONTACT MATERIAL; COPPER, NICKEL, TIN ALLOY CA-725
- CONTACT PLATING: GOLD ON THE MATING AREA, TIN-LEAD ON THE CONTACT TAILS, NICKEL UNDERPLATE