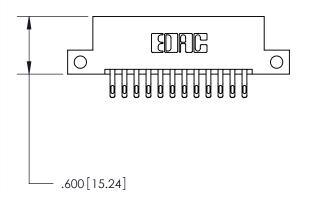

## 846/896 SERIES HIGH TEMP CARD EDGE CONNECTOR PART NUMBER: 896-024-555-212

YOUR CONNECTION TO QUALITY & SERVICE

**EDAC INC** TORONTO, ONTARIO CANADA

THESE DRAWINGS AND SPECIFICATIONS ARE THE PROPERTY OF EDAC INC., AND SHALL NOT BE REPRODUCED, OR COPIED OR USED AS THE BASIS FOR THE MANUFACTURE OR SALE OF APPARATUS WITHOUT WRITTEN PERMISSION.

| ACAD REFERENCE NO. | 846-ENG-MASTER   |
|--------------------|------------------|
| DRAWN: J.LEE       | DATE: APR. 22/09 |
| CHECKED:           | DATE:            |
| SCALE: 1:1         | SHEET 1 OF 2     |
| DRAWING NUMBER     | ISSUE            |
| 846-ENG-MASTER     | 1                |
|                    |                  |