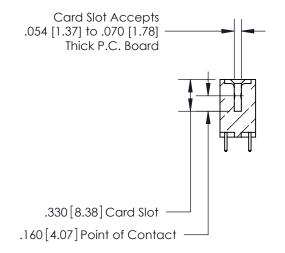

## 846/896 SERIES HIGH TEMP CARD EDGE CONNECTOR CONTACT CODE 555,556,558,559,560 DIMENSIONS

.150 [3.81]

YOUR CONNECTION TO QUALITY & SERVICE

**Contact Code 559** 

**EDAC INC** TORONTO, ONTARIO CANADA

THESE DRAWINGS AND SPECIFICATIONS ARE THE PROPERTY OF EDAC INC.,AND SHALL NOT BE REPRODUCED, OR COPIED OR USED AS THE BASIS FOR THE MANUFACTURE OR SALE OF APPARATUS WITHOUT WRITTEN PERMISSION.