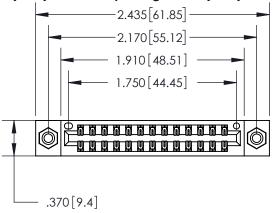

Contact Dimensions: 521-P.C. Tail .025 Sq. (0.64 Sq.) - Tail LG. =.150 (3.81) .125 (3.18) Contact Spacing x .250 (6.35) Row Spacing

INSULATOR MATERIAL: THERMOPLASTIC POLYESTER, UL 94V-0 CONTACT MATERIAL; COPPER, NICKEL, TIN ALLOY CA-725 CONTACT PLATING: GOLD ON THE MATING AREA, TIN-LEAD ON THE CONTACT TAILS, NICKEL UNDERPLATE

THIS IS A C.A.D. GENERATED DRAWING DO NOT MAKE MANUAL REVISIONS TO MASTER.

846/896 SERIES HIGH TEMP CARD EDGE CONNECTOR PART NUMBER: 896-026-521-808

YOUR CONNECTION TO QUALITY & SERVICE

**EDAC INC** TORONTO, ONTARIO CANADA