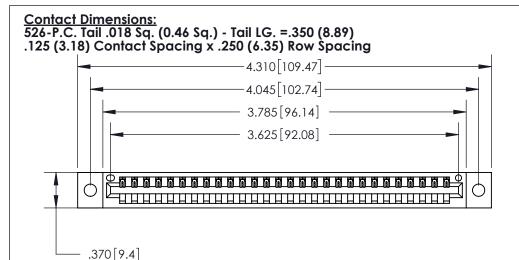

INSULATOR MATERIAL: THERMOPLASTIC POLYESTER, UL 94V-0 CONTACT MATERIAL; COPPER, NICKEL, TIN ALLOY CA-725

CONTACT PLATING: GOLD ON THE MATING AREA, TIN-LEAD ON THE CONTACT TAILS, NICKEL UNDERPLATE

846/896 SERIES HIGH TEMP CARD EDGE CONNECTOR PART NUMBER: 896-028-526-602