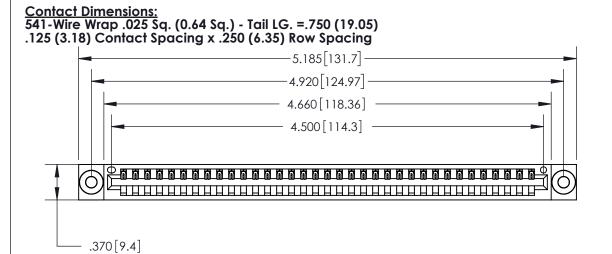

## 846/896 SERIES HIGH TEMP CARD EDGE CONNECTOR CONTACT CODE 555,556,558,559,560 DIMENSIONS

.150 [3.81]

YOUR CONNECTION TO QUALITY & SERVICE

**Contact Code 559** 

**EDAC INC** TORONTO, ONTARIO CANADA

THESE DRAWINGS AND SPECIFICATIONS ARE THE PROPERTY OF EDAC INC.,AND SHALL NOT BE REPRODUCED, OR COPIED OR USED AS THE BASIS FOR THE MANUFACTURE OR SALE OF APPARATUS WITHOUT WRITTEN PERMISSION.