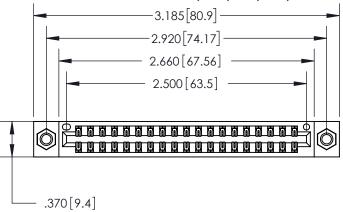

THIS IS A C.A.D. GENERATED DRAWING DO NOT MAKE MANUAL REVISIONS TO MASTER.

ORIGINAL

846/896 SERIES HIGH TEMP CARD EDGE CONNECTOR PART NUMBER: 896-038-560-807

**EDAC INC** TORONTO, ONTARIO CANADA

THESE DRAWINGS AND SPECIFICATIONS ARE THE PROPERTY OF EDAC INC., AND SHALL NOT BE REPRODUCED, OR COPIED OR USED AS THE BASIS FOR THE MANUFACTURE OR SALE OF APPARATUS WITHOUT WRITTEN PERMISSION.

<u>Contact Dimensions:</u> 560-Extender Board Bend (Code 523 Contacts) See Sheet 2 for Contact Code 555, 556, 558, 559, 560 Dimensions

INSULATOR MATERIAL: THERMOPLASTIC POLYESTER, UL 94V-0 CONTACT MATERIAL; COPPER, NICKEL, TIN ALLOY CA-725 CONTACT PLATING: GOLD ON THE MATING AREA, TIN-LEAD ON THE CONTACT TAILS, NICKEL UNDERPLATE