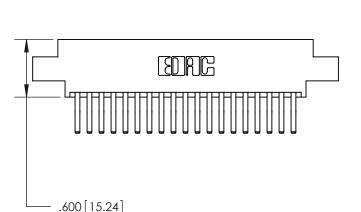

THIS IS A C.A.D. GENERATED DRAWING DO NOT MAKE MANUAL REVISIONS TO MASTER.

ORIGINAL

846/896 SERIES HIGH TEMP CARD EDGE CONNECTOR PART NUMBER: 896-038-560-807

**EDAC INC** TORONTO, ONTARIO CANADA

THESE DRAWINGS AND SPECIFICATIONS ARE THE PROPERTY OF EDAC INC., AND SHALL NOT BE REPRODUCED, OR COPIED OR USED AS THE BASIS FOR THE MANUFACTURE OR SALE OF APPARATUS WITHOUT WRITTEN PERMISSION.

THIS IS A C.A.D. GENERATED DRAWING DO NOT MAKE MANUAL REVISIONS TO MASTER.

ISSUE NUMBER

.165[4.19]

.375 [9.54]

ORIGINAL

1

.060 [1.52] .125(3.18) to .210(5.33) **Outside Tails** .125(3.18) to .210(5.33) **Outside Tails** 