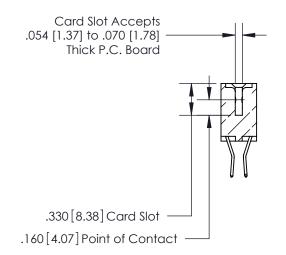

## 846/896 SERIES HIGH TEMP CARD EDGE CONNECTOR CONTACT CODE 555,556,558,559,560 DIMENSIONS

.150 [3.81]

YOUR CONNECTION TO QUALITY & SERVICE

**Contact Code 559** 

**EDAC INC** TORONTO, ONTARIO CANADA

THESE DRAWINGS AND SPECIFICATIONS ARE THE PROPERTY OF EDAC INC.,AND SHALL NOT BE REPRODUCED, OR COPIED OR USED AS THE BASIS FOR THE MANUFACTURE OR SALE OF APPARATUS WITHOUT WRITTEN PERMISSION.

**Contact Code 560** 

INSULATOR MATERIAL: THERMOPLASTIC POLYESTER, UL 94V-0 CONTACT MATERIAL; COPPER, NICKEL, TIN ALLOY CA-725 CONTACT PLATING: GOLD ON THE MATING AREA, TIN-LEAD ON THE CONTACT TAILS, NICKEL UNDERPLATE

**Contact Code 558** 