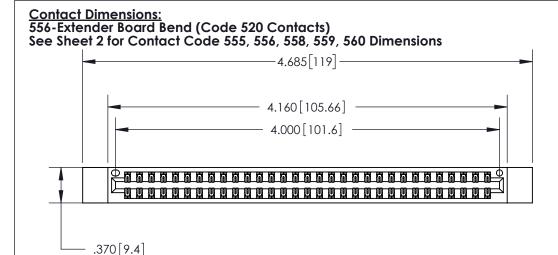

## 846/896 SERIES HIGH TEMP CARD EDGE CONNECTOR PART NUMBER: 896-062-556-212

YOUR CONNECTION TO QUALITY & SERVICE

**EDAC INC** TORONTO, ONTARIO CANADA

THESE DRAWINGS AND SPECIFICATIONS ARE THE PROPERTY OF EDAC INC., AND SHALL NOT BE REPRODUCED, OR COPIED OR USED AS THE BASIS FOR THE MANUFACTURE OR SALE OF APPARATUS WITHOUT WRITTEN PERMISSION.

| ACAD REFERENCE NO. | 846-ENG-MASTER   |  |
|--------------------|------------------|--|
| DRAWN: J.LEE       | DATE: APR. 22/09 |  |
| CHECKED:           | DATE:            |  |
| SCALE: 1:1         | SHEET 1 OF 2     |  |
| DRAWING NUMBER     | ISSUE            |  |
| 846-ENG-MASTER     | 1                |  |