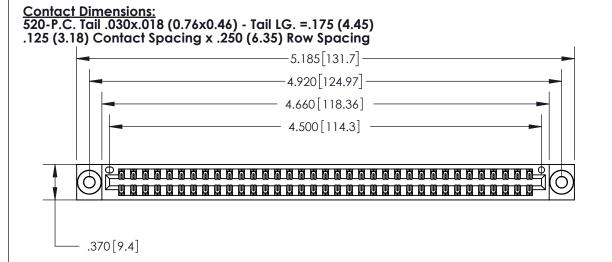

846/896 SERIES HIGH TEMP CARD EDGE CONNECTOR PART NUMBER: 896-070-520-803

YOUR CONNECTION TO QUALITY & SERVICE

**EDAC INC** TORONTO, ONTARIO CANADA

THESE DRAWINGS AND SPECIFICATIONS ARE THE PROPERTY OF EDAC INC.,AND SHALL NOT BE REPRODUCED, OR COPIED OR USED AS THE BASIS FOR THE MANUFACTURE OR SALE OF APPARATUS WITHOUT WRITTEN PERMISSION.

| ACAD REFERENCE NO. | 846-ENG-MASTER   |
|--------------------|------------------|
| DRAWN: J.LEE       | DATE: APR. 22/09 |
| CHECKED:           | DATE:            |
| SCALE: 1:1         | SHEET 1 OF 2     |
| DRAWING NUMBER     | ISSUE            |
| 846-FNG-MASTER     | 1                |