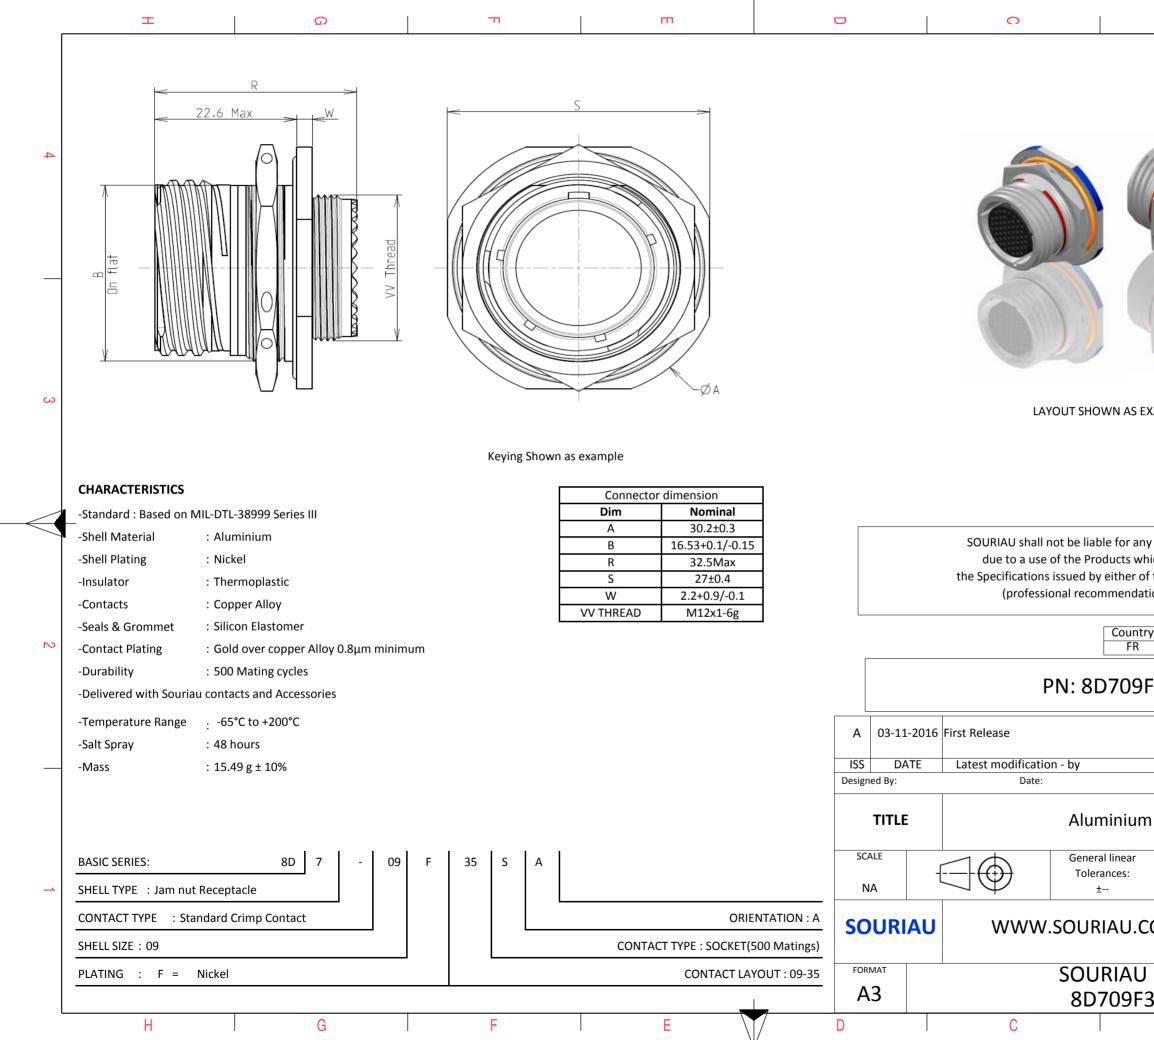

| σ                                                                                                                             |                               |                      |   |
|-------------------------------------------------------------------------------------------------------------------------------|-------------------------------|----------------------|---|
|                                                                                                                               |                               |                      | 4 |
| AS EXAMPLE                                                                                                                    |                               |                      | 3 |
| r any non-conformit<br>s which does not co<br>er of the Parties or b<br>ndation, technical n<br>untry Jurisc<br>FR<br>09F35SA | mply with<br>by a third party |                      | 2 |
|                                                                                                                               |                               | MOD N°               |   |
| um Receptac                                                                                                                   | CUSTOMER DRAWING              | operty of<br>uced or | 1 |
| F35SA-C                                                                                                                       | A                             | 1/2                  | ] |
| D                                                                                                                             | I A                           |                      |   |