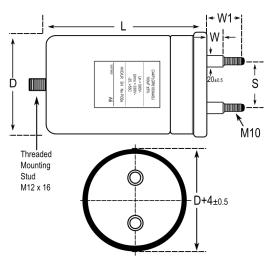

## C20AZGR5150AASK

Obsolete

C20A, Film, Metallized Polypropylene, AC Filter, 15 uF, 10%, 1000 VAC, 2300 VDC

Click here for the 3D model.

| Dimensions |               |  |
|------------|---------------|--|
| D          | 75mm +/-0.5mm |  |
| L          | 147mm +/-2mm  |  |
| W          | 21mm +/-1mm   |  |
| S          | 35mm +/-1mm   |  |
| W1         | 45mm +/-1mm   |  |

| Packaging Specifications |               |
|--------------------------|---------------|
| Mounting                 | Bolt - M12x16 |
| Packaging                | Bulk, Bag     |

| General Information |                                                                      |  |
|---------------------|----------------------------------------------------------------------|--|
| Series              | C20A                                                                 |  |
| Dielectric          | Metallized Polypropylene                                             |  |
| Style               | Can                                                                  |  |
| Features            | Single Phase PFC                                                     |  |
| RoHS                | Yes                                                                  |  |
| Lead                | Threaded Studs M10                                                   |  |
| AEC-Q200            | No                                                                   |  |
| Miscellaneous       | Thermal Resistance = 9.2 C/W.                                        |  |
| Notes               | es This part is Not For New Design. See part number C44PXGR5150RASK. |  |