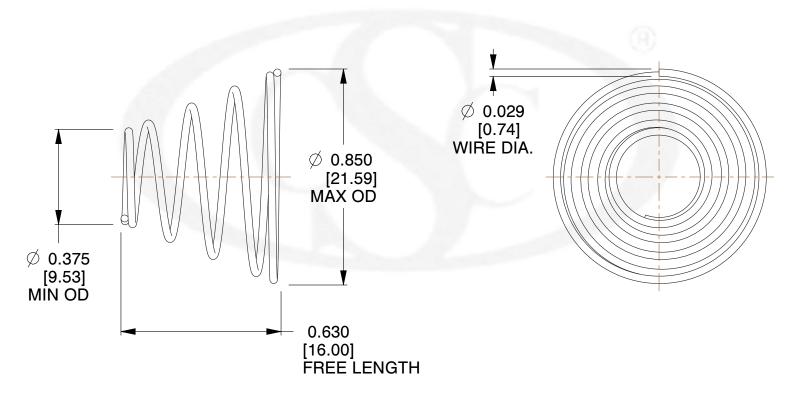

## **NOTES:**

Material : 302 SS
 Finish : None

3. Total Coils: 5.200 4. Ends: Closed

5. Wind Direction: RHW

6. All Drawing Dimensions are in Inches [mm]

info@centuryspring.com

800.237.5225

This file and any associated information and specifications are provided for reference and evaluation purposes only, and is subject to change without notice. Century Spring makes no representations, warranties or guarantees as to the appropriateness, accuracy, completeness, or suitability for any purpose, of the file, information or specifications. You are solely responsible for the use of the file,

SCALE

2.647

**COMPONENT** 

TA-7025S UNIT
| INCH [mm] | SHEET

**TAPERED SPRINGS** 

**TAPERED SPRINGS** 

1 of 1