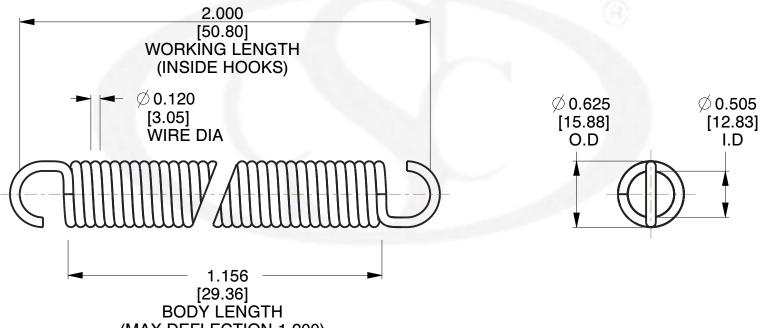

NOTES:

1. Material : Music Wire (MAX DEFLECTION 1.200)

2. Finish: No finish

3. Sugg Max. Load: 94.000 (lbs)

4. Deflection: 1.200 (in)

5. All Drawing Dimensions are in Inches [mm]

6. Coil Co

info@centuryspring.com 800

3.000

SCALE

COMPONENT SPRINGS

6056

UNIT

INCH [mm]

SHEET

EXTENSION SPRINGS

1 of 1