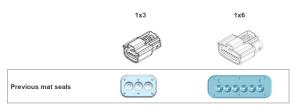

#### Overview

As part of continuous improvement Molex is upgrading the mat seal hole geometry on the MX150 1X3 receptacle (PN 33471-03xx) and 1x6 receptacle connectors (PN33471-05xx&-65xx) to match the rest of the MX150 Family. New part numbers have been released as listed below MX150 ASSY 1.5 RCPT 1X3:33471-33xx MX150 ASSY 1.5 RCPT 1X6:33471-80xx

The existing PNs (33471-03xx, 33471-06xx & 33471-66xx) will no longer be available after Dec 31st 2019

Upgraded mat seals

- Product Impact:
  - Upgraded mat seal design change, color will change to Royal Blu
  - No impact to manufacturing strategy
  - Raw materials will remain the same and will be supplied by an existing validated supplier
- - Previous PNs (1x3: 33471-03xx, 1x6: 33471-06xx & -66xx) New PNs (1x3: 33471-33xx, 1x6: 33471-60xx)
- PPAP and samples will be available upon request