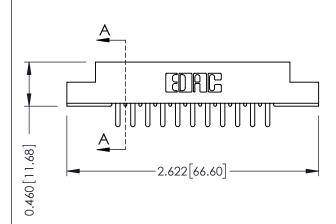

> 2.026 [51.46] -2.312[58.72]

**See Accompanying Page for: Mounting Options** 

0.330 [8.38] Card Slot 0.125[3.18] SECTION A-A Point of Contact 305 ENG MASTER

305 / 315 / 355 Card Edge Connector Part Number: 305-022-520-504