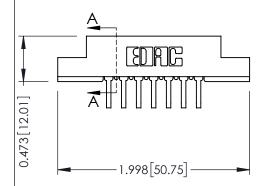

## **See Accompanying Pages for:**

- Contact Bend Details
- Mounting Options

SECTION A-A

307 ENG MASTER

307 / 357 Card Edge Connector
Part Number: 307-007-558-107

EDAC INC THESE DRAWINGS AND SPECIFICATIONS ARE THE PROPERTY OF EDAC INC. AND ARE THE PROPERTY OF EDAC INC.