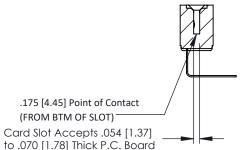

## **See Accompanying Pages for:**

- Contact Bend Details
- Mounting Options

SECTION A-A

307 ENG MASTER

307 / 357 Card Edge Connector
Part Number: 307-007-558-107

EDAC INC THESE DRAWINGS AND SPECIFICATIONS ARE THE PROPERTY OF EDAC INC. AND ARE THE PROPERTY OF EDAC INC.