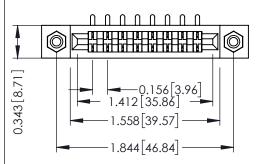

**Mounting Option** #4-40 Unified Threaded Inserts **Contact Detail** 

90 Degree Bend (Code 421 Contacts)

.156 [3.96] Contact Spacing x .200 [5.08] Row Spacing

THIS IS A C.A.D. GENERATED DRAWING DO NOT MAKE MANUAL REVISIONS TO MASTER.