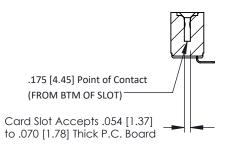

**Mounting Option** #4-40 Unified Threaded Inserts **Contact Detail** 

90 Degree Bend (Code 421 Contacts)

.156 [3.96] Contact Spacing x .200 [5.08] Row Spacing

THIS IS A C.A.D. GENERATED DRAWING DO NOT MAKE MANUAL REVISIONS TO MASTER.