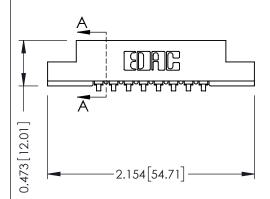

## SECTION A-A

307 ENG MASTER

OF 3

**ISSUE** 

DATE: AUG. 11/09

DATE:

SHEET 1

ACAD REFERENCE NO.