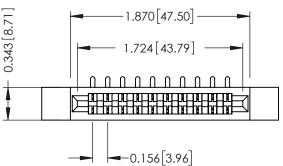

**Mounting Option Contact Detail** 

.128 (3.25) Dia. Side Mounting Holes 90 Degree Bend (Code 521 Contacts)

.156 [3.96] Contact Spacing x .200 [5.08] Row Spacing