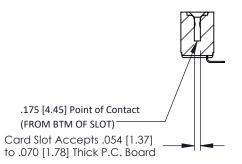

**Mounting Option Contact Detail** 

.128 (3.25) Dia. Side Mounting Holes 90 Degree Bend (Code 521 Contacts)

.156 [3.96] Contact Spacing x .200 [5.08] Row Spacing





## **See Accompanying Pages for:**

- **Contact Bend Details**
- **Mounting Options**



SECTION A-A



| 307 / 357 Card Edge Connector<br>Part Number: 307-010-553-112         |                                                                                                                                                                                                | ACAD REFERENCE NO. 307 ENG MASTER |        |          |          |
|-----------------------------------------------------------------------|------------------------------------------------------------------------------------------------------------------------------------------------------------------------------------------------|-----------------------------------|--------|----------|----------|
|                                                                       |