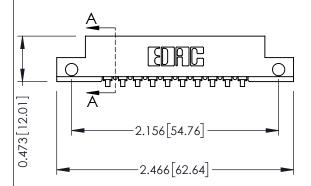

## **See Accompanying Pages for:**

- **Contact Bend Details**
- **Mounting Options**

SECTION A-A

| 307 / 357 Card Edge Connector<br>Part Number: 307-010-553-112         |                                                                                                                                                                                                | ACAD REFERENCE NO. 307 ENG MASTER |        |          |          |
|-----------------------------------------------------------------------|------------------------------------------------------------------------------------------------------------------------------------------------------------------------------------------------|-----------------------------------|--------|----------|----------|
|                                                                       |                                                                                                                                                                                                | DRAWN:                            | J.LEE  | DATE: AU | G. 11/09 |
|                                                                       |                                                                                                                                                                                                | CHECKED:                          |        | DATE:    |          |
| EDAC INC TORONTO, ONTARIO CANADA YOUR CONNECTION TO QUALITY & SERVICE | THESE DRAWINGS AND SPECIFICATIONS ARE THE PROPERTY OF EDAC INCAND SHALL NOT BE REPRODUCED, OR COPIED OR USED AS THE BASIS FOR THE MANUFACTURE OR SALE OF APPARATUS WITHOUT WRITTEN PERMISSION. | SCALE:                            | NTS    | SHEET    | 1 OF 3   |
|                                                                       |                                                                                                                                                                                                | DRAWING                           | NUMBER |          | ISSUE    |
|                                                                       |                                                                                                                                                                                                | 307 Assembly                      |        |          | 1        |