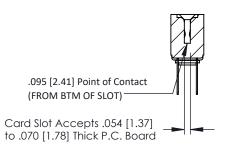

Mounting Option
.116 (2.95) I.D. Floating Eyelets

**Contact Detail** 

PC Tail .046x.013(1.17x0.33) - Tail LG=.358(9.09) .156 [3.96] Contact Spacing x .200 [5.08] Row Spacing THIS IS A C.A.D. GENERATED DRAWING DO NOT MAKE MANUAL REVISIONS TO MAS ER.