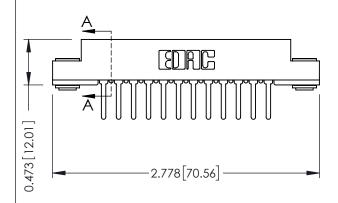

## SECTION A-A

307 ENG MASTER

DATE: AUG. 11/09

SHEET 1 OF 3

J.LEE

307 Assembly

NTS

| 307 / 357 Card Edge Connector  |                            |                                                                                                                                                                                                | ACAD RE |
|--------------------------------|----------------------------|------------------------------------------------------------------------------------------------------------------------------------------------------------------------------------------------|---------|
| Part Number: 307-024-422-203   |                            |                                                                                                                                                                                                | DRAWN:  |
| FUIT NUTTIDET. 30/-024-422-203 |                            |                                                                                                                                                                                                | CHECKE  |
| EDDE CONNECTION TO             | EDAC INC                   | THESE DRAWINGS AND SPECIFICATIONS ARE THE PROPERTY OF EDAC INC.,AND SHALL NOT BE REPRODUCED,OR COPIED OR USED AS THE BASIS FOR THE MANUFACTURE OR SALE OF APPARATUS WITHOUT WPITTEN PERMISSION | SCALE:  |
|                                | TORONTO, ONTARIO<br>CANADA |                                                                                                                                                                                                | DRAWING |
|                                | OHALITY & SERVICE          |                                                                                                                                                                                                | ;       |