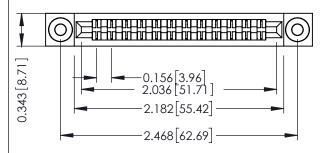

Mounting Option
.116 (2.95) I.D. Floating Eyelets

**Contact Detail** 

PC Tail .046x.013(1.17x0.33) - Tail LG=.358(9.09) .156 [3.96] Contact Spacing x .200 [5.08] Row Spacing THIS IS A C.A.D. GENERATED DRAWING DO NOT MAKE MANUAL REVISIONS TO MAS ER.