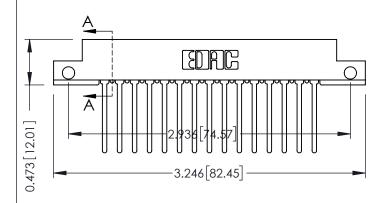

## SECTION A-A

307 ENG MASTER
DATE: AUG. 11/09

SHEET 1 OF 3

J.LEE

307 Assembly

NTS

| 307 / 357 Card Edge Connector<br>Part Number: 307-030-440-212 |                                        |                                                                                                                 |
|---------------------------------------------------------------|----------------------------------------|-----------------------------------------------------------------------------------------------------------------|
| EDNG                                                          | EDAC INC<br>TORONTO, ONTARIO<br>CANADA | THESE DRAWINGS AND SPECIFI<br>ARE THE PROPERTY OF EDAC<br>SHALL NOT BE REPRODUCED,C<br>OR USED AS THE BASIS FOR |