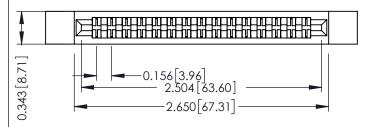

Mounting Option Contact Detail

.128 (3.25) Dia. Side Mounting Holes Wire Wrap .046x.013(1.17x0.33) - Tail LG=.708(17.98) .156 [3.96] Contact Spacing x .200 [5.08] Row Spacing

THIS IS A C.A.D. GENERATED DRAWING DO NOT MAKE MANUAL REVISIONS TO MAS