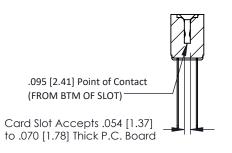

Mounting Option Contact Detail

.128 (3.25) Dia. Side Mounting Holes Wire Wrap .046x.013(1.17x0.33) - Tail LG=.708(17.98) .156 [3.96] Contact Spacing x .200 [5.08] Row Spacing

THIS IS A C.A.D. GENERATED DRAWING DO NOT MAKE MANUAL REVISIONS TO MAS