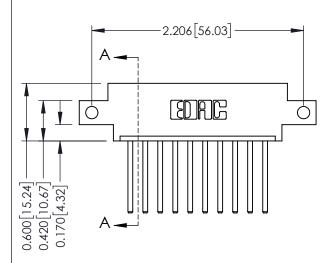

ISSUE NUMBER

ORIGINAL

| <br>SECTION A-A |
|-----------------|
|                 |

337 / 387 Series Card Edge Connector Part Number: 337-010-544-612

**EDAC INC** TORONTO, ONTARIO CANADA

THESE DRAWINGS AND SPECIFICATIONS ARE THE PROPERTY OF EDAC INC.,AND SHALL NOT BE REPRODUCED, OR COPIED OR USED AS THE BASIS FOR THE MANUFACTURE OR SALE OF APPARATUS WITHOUT WRITTEN PERMISSION.