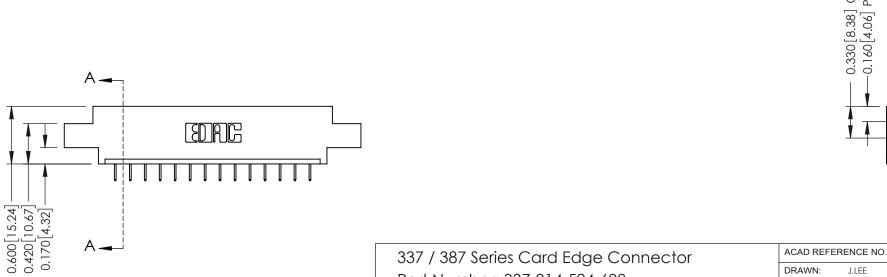

| 0.330 [8.38] Card Slot<br> | SECTION A-A |
|----------------------------|-------------|
|----------------------------|-------------|

| 337 / 387 Series Card Edge Connector |
|--------------------------------------|
| Part Number: 337-014-524-608         |