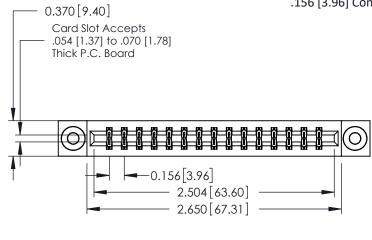

THIS IS A C.A.D. GENERATED DRAWING DO NOT MAKE MANUAL REVISIONS TO MASTER.

ISSUE NUMBER

ORIGINAL

1

0.160 [4.06] Point of Contact Card Slot 0.330[8.38]

**See Accompanying Pages for:** 

- **Contact Bend Details**
- **Mounting Options**