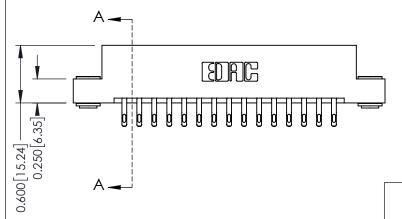

337 Assembly

ISSUE NUMBER

ORIGINAL

1

| 337 / 387 Series Card Edge (                                          | 7 / 387 Series Card Edge Connector                                                                                                                                                              |                | 337 ENG MASTER   |               |
|-----------------------------------------------------------------------|-------------------------------------------------------------------------------------------------------------------------------------------------------------------------------------------------|----------------|------------------|---------------|
| Contact Bend Detail                                                   |                                                                                                                                                                                                 | DRAWN: J.LEE   | DATE: OCT. 06/09 |               |
|                                                                       |                                                                                                                                                                                                 | CHECKED:       | DATE:            |               |
| EDAC INC TORONTO, ONTARIO CANADA YOUR CONNECTION TO QUALITY & SERVICE | THESE DRAWINGS AND SPECIFICATIONS ARE THE PROPERTY OF EDAC INC.,AND SHALL NOT BE REPRODUCED,OR COPIED OR USED AS THE BASIS FOR THE MANUFACTURE OR SALE OF APPARATUS WITHOUT WRITTEN PERMISSION. | SCALE: NTS     | SHEET            | 2 <b>OF</b> 3 |
|                                                                       |                                                                                                                                                                                                 | DRAWING NUMBER |                  | ISSUE         |
|                                                                       |                                                                                                                                                                                                 | 337 Assembly   |                  | 1             |