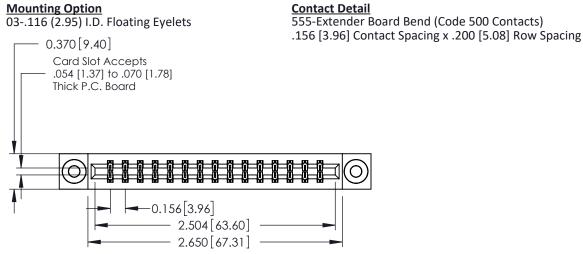

THIS IS A C.A.D. GENERATED DRAWING DO NOT MAKE MANUAL REVISIONS TO MASTER.

ISSUE NUMBER

ORIGINAL

1

0.160 [4.06] Point of Contact Card Slot 0.330[8.38]

**See Accompanying Pages for:** 

- **Contact Bend Details**
- **Mounting Options**