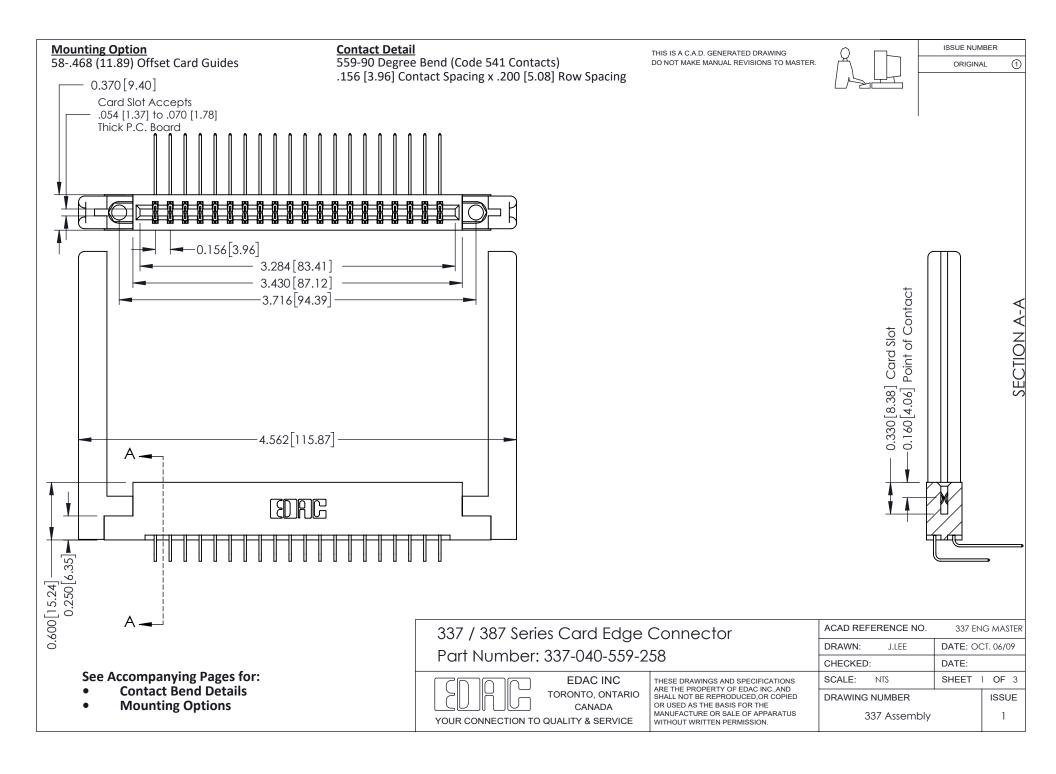

ISSUE NUMBER

ORIGINAL

1



| 337 / 387 Series Card Edge Connector<br>Contact Bend Detail           |                                                                                                                                                                                                  | ACAD REFERENCE NO. 337 E |                  | G MASTER      |
|-----------------------------------------------------------------------|--------------------------------------------------------------------------------------------------------------------------------------------------------------------------------------------------|--------------------------|------------------|---------------|
|                                                                       |