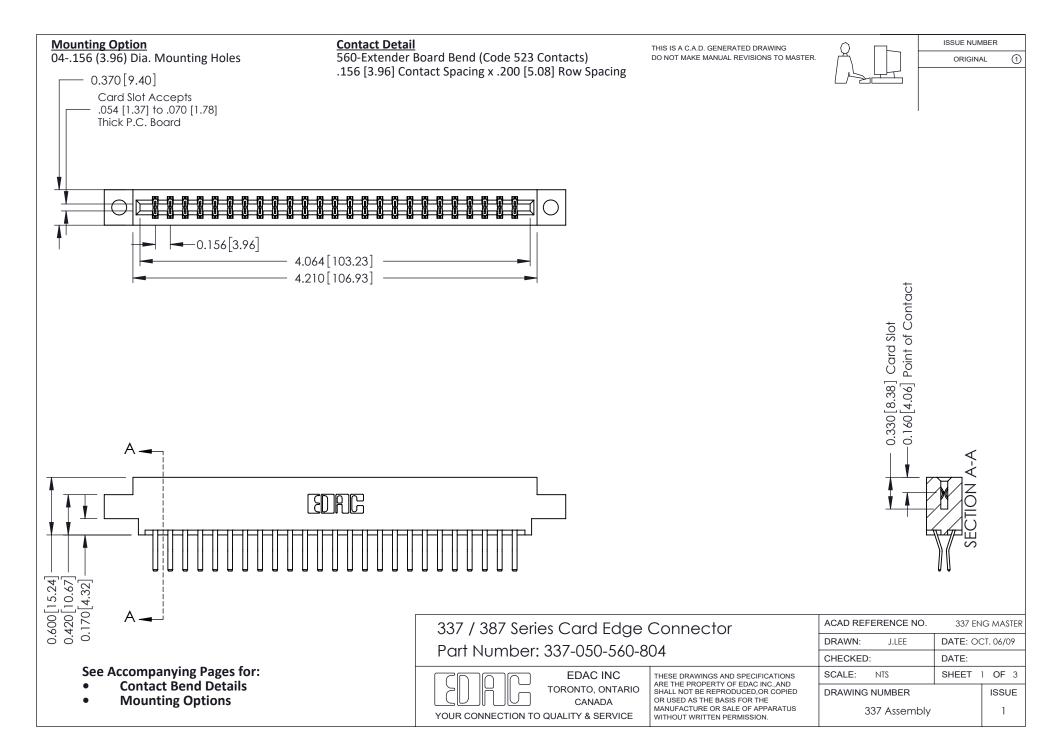

ISSUE NUMBER

ORIGINAL

1



| 337 / 387 Series Card Edge Connector<br>Contact Bend Detail           |                                                                                                                                                                                                  | ACAD REFERENCE NO. 337 E |                  | G MASTER      |
|-----------------------------------------------------------------------|--------------------------------------------------------------------------------------------------------------------------------------------------------------------------------------------------|--------------------------|------------------|---------------|
|                                                                       |