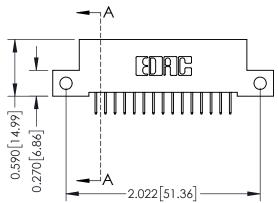

## **Mounting Option**

12-.128 (3.25) Dia. Side Mounting Holes

## **Contact Detail**

524-P.C. Tail .018 Sq.(0.46 Sq.) - Tail LG=.185(4.70) .100 [2.54] Contact Spacing x .200 [5.08] Row Spacing THIS IS A C.A.D. GENERATED DRAWING

ER.

ISSUE NUMBER

ORIGINAL

0.410[10.41]





## **See Accompanying Pages for:**

- Contact Bend Details
- Mounting Options



| 342 / 392 Card Edge Connector<br>Part Number: 342-015-524-112 |                                                                                                 | ACAD REFERENCE NO. 342 ENG MASTER |             |         |           |  |
|---------------------------------------------------------------|-------------------------------------------------------------------------------------------------|-----------------------------------|-------------|---------|-----------|--|
|                                                               |                                                                                                 | DRAWN:                            | J.LEE       | DATE: O | CT. 06/09 |  |