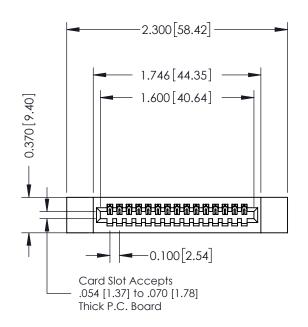

## **See Accompanying Pages for:**

- Contact Bend Details
- Mounting Options

| 342 / 392 Card Edge Connector<br>Part Number: 342-015-524-112 |                                                                                                 | ACAD REFERENCE NO. 342 ENG MASTER |             |         |           |  |
|---------------------------------------------------------------|-------------------------------------------------------------------------------------------------|-----------------------------------|-------------|---------|-----------|--|
|                                                               |                                                                                                 | DRAWN:                            | J.LEE       | DATE: O | CT. 06/09 |  |
|                                                               |                                                                                                 | CHECKED:                          |             | DATE:   |           |  |
|                                                               | THESE DRAWINGS AND SPECIFICATIONS ARE THE PROPERTY OF EDAC INCAND                               | SCALE:                            | NTS         | SHEET   | 1 OF 3    |  |
| TORONTO, ONTARIO                                              | SHALL NOT BE REPRODUCED OR COPIED OR USED AS THE BASIS FOR THE MANUFACTURE OR SALE OF APPARATUS | DRAWING                           | NUMBER      |         | ISSUE     |  |
| CANADA                                                        |                                                                                                 | 3                                 | 42 Assembly |         | 1         |  |