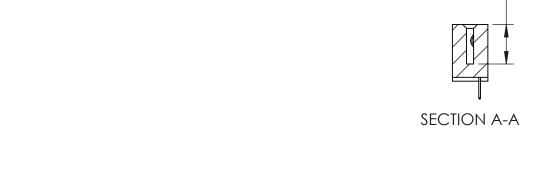

## **Contact Detail**

524-P.C. Tail .018 Sq.(0.46 Sq.) - Tail LG=.185(4.70) .100 [2.54] Contact Spacing x .200 [5.08] Row Spacing THIS IS A C.A.D. GENERATED DRAWING

ER.

ISSUE NUMBER

ORIGINAL

0.410[10.41]