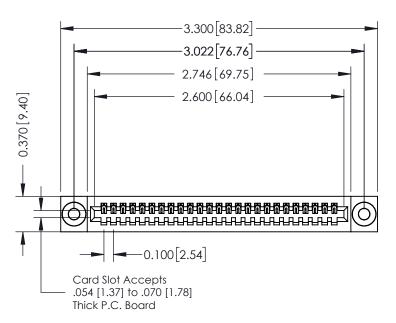

342 ENG MASTER J.LEE DATE: OCT. 06/09 SHEET 1 OF 3 NTS

342 Assembly

THIS IS A C.A.D. GENERATED DRAWING DO NOT MAKE MANUAL REVISIONS TO MASTER. ISSUE NUMBER

ORIGINAL

1

| 342 / 392 Series Card Edge Connector<br>Contact Bend Detail |                                                                                                                                     | ACAD REFERENCE NO. 342 ENG MASTER |             |          |          |
|-------------------------------------------------------------|-------------------------------------------------------------------------------------------------------------------------------------|-----------------------------------|-------------|----------|----------|
|                                                             |                                                                                                                                     | DRAWN:                            | J.LEE       | DATE: OC | T. 06/09 |
|                                                             |                                                                                                                                     | CHECKED:                          |             | DATE:    |          |
| EDAC INC                                                    | ARE THE PROPERTY OF EDAC INC.,AND — SHALL NOT BE REPRODUCED,OR COPIED OR USED AS THE BASIS FOR THE MANUFACTURE OR SALE OF APPARATUS | SCALE:                            | NTS         | SHEET :  | 2 OF 3   |
| TORONTO, ONTARIO                                            |                                                                                                                                     | DRAWING                           | NUMBER      |          | ISSUE    |
| YOUR CONNECTION TO QUALITY & SERVICE                        |                                                                                                                                     | 3                                 | 42 Assembly |          | 1        |