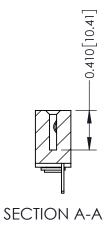

342 ENG MASTER J.LEE DATE: OCT. 06/09 SHEET 1 OF 3 NTS

342 Assembly

THIS IS A C.A.D. GENERATED DRAWING DO NOT MAKE MANUAL REVISIONS TO MASTER. ISSUE NUMBER

ORIGINAL

1

| 342 / 392 Series Card Edge Connector<br>Contact Bend Detail |                                                                                                                                     | ACAD REFERENCE NO. 342 ENG MASTER |             |          |          |
|-------------------------------------------------------------|-------------------------------------------------------------------------------------------------------------------------------------|-----------------------------------|-------------|----------|----------|
|                                                             |                                                                                                                                     | DRAWN:                            | J.LEE       | DATE: OC | T. 06/09 |
|                                                             |                                                                                                                                     | CHECKED:                          |             | DATE:    |          |
| EDAC INC                                                    | ARE THE PROPERTY OF EDAC INC.,AND — SHALL NOT BE REPRODUCED,OR COPIED OR USED AS THE BASIS FOR THE MANUFACTURE OR SALE OF APPARATUS | SCALE:                            | NTS         | SHEET :  | 2 OF 3   |
| TORONTO, ONTARIO                                            |                                                                                                                                     | DRAWING                           | NUMBER      |          | ISSUE    |
| YOUR CONNECTION TO QUALITY & SERVICE                        |                                                                                                                                     | 3                                 | 42 Assembly |          | 1        |