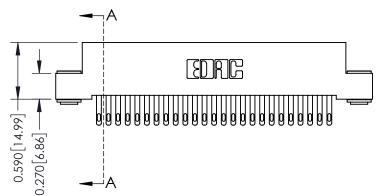

342 ENG MASTER J.LEE DATE: OCT. 06/09 SHEET 1 OF 3 NTS

342 Assembly

THIS IS A C.A.D. GENERATED DRAWING DO NOT MAKE MANUAL REVISIONS TO MASTER. ISSUE NUMBER

ORIGINAL

1

| 342 / 392 Series Card Edge Connector<br>Contact Bend Detail |                                                                                                                                     | ACAD REFERENCE NO. 342 ENG MASTER |             |          |          |
|-------------------------------------------------------------|-------------------------------------------------------------------------------------------------------------------------------------|-----------------------------------|-------------|----------|----------|
|                                                             |                                                                                                                                     | DRAWN:                            | J.LEE       | DATE: OC | T. 06/09 |
|                                                             |                                                                                                                                     | CHECKED:                          |             | DATE:    |          |
| EDAC INC                                                    | ARE THE PROPERTY OF EDAC INC.,AND — SHALL NOT BE REPRODUCED,OR COPIED OR USED AS THE BASIS FOR THE MANUFACTURE OR SALE OF APPARATUS | SCALE:                            | NTS         | SHEET :  | 2 OF 3   |
| TORONTO, ONTARIO                                            |                                                                                                                                     | DRAWING                           | NUMBER      |          | ISSUE    |
| YOUR CONNECTION TO QUALITY & SERVICE                        |                                                                                                                                     | 3                                 | 42 Assembly |          | 1        |