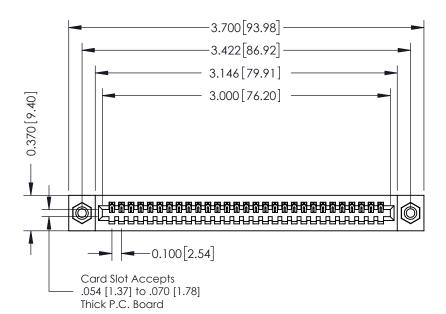

**Mounting Option** 08-#4-40 Unified Threaded Inserts **Contact Detail** 

521-P.C. Tail .025 Sq.(0.64 Sq.) - Tail LG=.160(4.06) .100 [2.54] Contact Spacing x .200 [5.08] Row Spacing

**See Accompanying Pages for:** 

- **Contact Bend Details**
- **Mounting Options**

| 342 / 392 Card Edge Connector |
|-------------------------------|
| Part Number: 342-029-521-108  |

YOUR CONNECTION TO QUALITY & SERVICE

342 ENG MASTER J.LEE DATE: OCT. 06/09 NTS SHEET 1 OF 3

342 Assembly

THIS IS A C.A.D. GENERATED DRAWING DO NOT MAKE MANUAL REVISIONS TO MASTER. ISSUE NUMBER

ORIGINAL

1

| 342 / 392 Series Card Edge Connector<br>Contact Bend Detail |                                                                                                                                     | ACAD REFERENCE NO. 342 ENG MASTER |             |          |          |
|-------------------------------------------------------------|-------------------------------------------------------------------------------------------------------------------------------------|-----------------------------------|-------------|----------|----------|
|                                                             |                                                                                                                                     | DRAWN:                            | J.LEE       | DATE: OC | T. 06/09 |
|                                                             |                                                                                                                                     | CHECKED:                          |             | DATE:    |          |
| EDAC INC                                                    | ARE THE PROPERTY OF EDAC INC.,AND — SHALL NOT BE REPRODUCED,OR COPIED OR USED AS THE BASIS FOR THE MANUFACTURE OR SALE OF APPARATUS | SCALE:                            | NTS         | SHEET :  | 2 OF 3   |
| TORONTO, ONTARIO                                            |                                                                                                                                     | DRAWING                           | NUMBER      |          | ISSUE    |
| YOUR CONNECTION TO QUALITY & SERVICE                        |                                                                                                                                     | 3                                 | 42 Assembly |          | 1        |