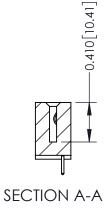

342 Assembly

THIS IS A C.A.D. GENERATED DRAWING DO NOT MAKE MANUAL REVISIONS TO MASTER. ISSUE NUMBER

ORIGINAL

1

| 342 / 392 Series Card Edge Connector<br>Contact Bend Detail |                                                                                                                                     | ACAD REFERENCE NO. 342 ENG MASTER |             |          |          |
|-------------------------------------------------------------|-------------------------------------------------------------------------------------------------------------------------------------|-----------------------------------|-------------|----------|----------|
|                                                             |                                                                                                                                     | DRAWN:                            | J.LEE       | DATE: OC | T. 06/09 |
|                                                             |                                                                                                                                     | CHECKED:                          |             | DATE:    |          |
| EDAC INC                                                    | ARE THE PROPERTY OF EDAC INC.,AND — SHALL NOT BE REPRODUCED,OR COPIED OR USED AS THE BASIS FOR THE MANUFACTURE OR SALE OF APPARATUS | SCALE:                            | NTS         | SHEET :  | 2 OF 3   |
| TORONTO, ONTARIO                                            |                                                                                                                                     | DRAWING                           | NUMBER      |          | ISSUE    |
| YOUR CONNECTION TO QUALITY & SERVICE                        |                                                                                                                                     | 3                                 | 42 Assembly |          | 1        |

THIS IS A C.A.D. GENERATED DRAWING DO NOT MAKE MANUAL REVISIONS TO MASTER

ISSUE NUMBER

ORIGINAL

1

| 342 / 392 Card Edge Connector<br>Mounting Options |                                                                                                                                     | ACAD REFERENCE NO. 342 ENG MASTER |                         |        |  |  |
|---------------------------------------------------|-------------------------------------------------------------------------------------------------------------------------------------|-----------------------------------|-------------------------|--------|--|--|
|                                                   |                                                                                                                                     | DRAWN: J.LEE                      | DATE: <b>OCT. 06/09</b> |        |  |  |
|                                                   |                                                                                                                                     | CHECKED:                          | DATE:                   |        |  |  |
| EDAC INC                                          | ARE THE PROPERTY OF EDAC INC., AND SHALL NOT BE REPRODUCED, OR COPIED OR USED AS THE BASIS FOR THE MANUFACTURE OR SALE OF APPARATUS | SCALE: NTS                        | SHEET :                 | 3 OF 3 |  |  |
| TORONTO, ONTARIO                                  |                                                                                                                                     | DRAWING NUMBER                    | •                       | ISSUE  |  |  |
| YOUR CONNECTION TO QUALITY & SERVICE              |                                                                                                                                     | 342 Assembly                      |                         | 1      |  |  |