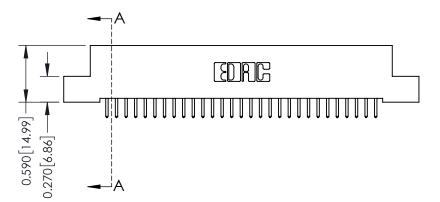

342 Assembly

THIS IS A C.A.D. GENERATED DRAWING DO NOT MAKE MANUAL REVISIONS TO MASTER. ISSUE NUMBER

ORIGINAL

1

| 342 / 392 Series Card Edge Connector<br>Contact Bend Detail |                                                                                                                                     | ACAD REFERENCE NO. 342 ENG MASTER |             |          |          |
|-------------------------------------------------------------|-------------------------------------------------------------------------------------------------------------------------------------|-----------------------------------|-------------|----------|----------|
|                                                             |                                                                                                                                     | DRAWN:                            | J.LEE       | DATE: OC | T. 06/09 |
|                                                             |                                                                                                                                     | CHECKED:                          |             | DATE:    |          |
| EDAC INC                                                    | ARE THE PROPERTY OF EDAC INC.,AND — SHALL NOT BE REPRODUCED,OR COPIED OR USED AS THE BASIS FOR THE MANUFACTURE OR SALE OF APPARATUS | SCALE:                            | NTS         | SHEET :  | 2 OF 3   |
| TORONTO, ONTARIO                                            |                                                                                                                                     | DRAWING                           | NUMBER      |          | ISSUE    |
| YOUR CONNECTION TO QUALITY & SERVICE                        |                                                                                                                                     | 3                                 | 42 Assembly |          | 1        |

THIS IS A C.A.D. GENERATED DRAWING DO NOT MAKE MANUAL REVISIONS TO MASTER

ISSUE NUMBER

ORIGINAL

1

| 342 / 392 Card Edge Connector<br>Mounting Options |                                                                                                                                     | ACAD REFERENCE NO. 342 ENG MASTER |                         |        |  |  |
|---------------------------------------------------|-------------------------------------------------------------------------------------------------------------------------------------|-----------------------------------|-------------------------|--------|--|--|
|                                                   |                                                                                                                                     | DRAWN: J.LEE                      | DATE: <b>OCT. 06/09</b> |        |  |  |
|                                                   |                                                                                                                                     | CHECKED:                          | DATE:                   |        |  |  |
| EDAC INC                                          | ARE THE PROPERTY OF EDAC INC., AND SHALL NOT BE REPRODUCED, OR COPIED OR USED AS THE BASIS FOR THE MANUFACTURE OR SALE OF APPARATUS | SCALE: NTS                        | SHEET :                 | 3 OF 3 |  |  |
| TORONTO, ONTARIO                                  |                                                                                                                                     | DRAWING NUMBER                    | •                       | ISSUE  |  |  |
| YOUR CONNECTION TO QUALITY & SERVICE              |                                                                                                                                     | 342 Assembly                      |                         | 1      |  |  |