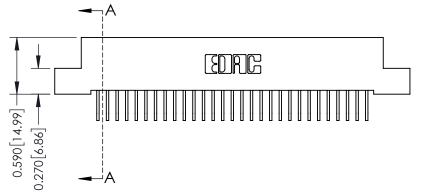

342 ENG MASTER J.LEE DATE: OCT. 06/09 SHEET 1 OF 3 NTS

342 Assembly

THIS IS A C.A.D. GENERATED DRAWING DO NOT MAKE MANUAL REVISIONS TO MASTER. ISSUE NUMBER

ORIGINAL

1

| 342 / 392 Series Card Edge Connector<br>Contact Bend Detail |                                                                                                                                                                                                 | ACAD REFERENCE NO. 342 ENG MASTER |             |          |          |
|-------------------------------------------------------------|-------------------------------------------------------------------------------------------------------------------------------------------------------------------------------------------------|-----------------------------------|-------------|----------|----------|
|                                                             |                                                                                                                                                                                                 | DRAWN:                            | J.LEE       | DATE: OC | T. 06/09 |
|                                                             |                                                                                                                                                                                                 | CHECKED:                          |             | DATE:    |          |
| EDAC INC                                                    | THESE DRAWINGS AND SPECIFICATIONS ARE THE PROPERTY OF EDAC INC.,AND SHALL NOT BE REPRODUCED,OR COPIED OR USED AS THE BASIS FOR THE MANUFACTURE OR SALE OF APPARATUS WITHOUT WRITTEN PERMISSION. | SCALE:                            | NTS         | SHEET :  | 2 OF 3   |
| TORONTO, ONTARIO                                            |                                                                                                                                                                                                 | DRAWING                           | NUMBER      |          | ISSUE    |
| YOUR CONNECTION TO QUALITY & SERVICE                        |                                                                                                                                                                                                 | 3                                 | 42 Assembly |          | 1        |