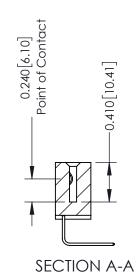

**Mounting Option** 07-M3-0.5 Metric Threaded Inserts **Contact Detail** 

558-90 Degree Bend (Code 541 Contacts) .100 [2.54] Contact Spacing x .200 [5.08] Row Spacing

342 ENG MASTER J.LEE DATE: OCT. 06/09 SHEET 1 OF 3 NTS

342 Assembly

THIS IS A C.A.D. GENERATED DRAWING DO NOT MAKE MANUAL REVISIONS TO MASTER. ISSUE NUMBER

ORIGINAL

1

| 342 / 392 Series Card Edge Connector<br>Contact Bend Detail |                                                                                                                                                                                                 | ACAD REFERENCE NO. 342 ENG MASTER |             |          |          |
|-------------------------------------------------------------|-------------------------------------------------------------------------------------------------------------------------------------------------------------------------------------------------|-----------------------------------|-------------|----------|----------|
|                                                             |                                                                                                                                                                                                 | DRAWN:                            | J.LEE       | DATE: OC | T. 06/09 |
|                                                             |                                                                                                                                                                                                 | CHECKED:                          |             | DATE:    |          |
| EDAC INC                                                    | THESE DRAWINGS AND SPECIFICATIONS ARE THE PROPERTY OF EDAC INC.,AND SHALL NOT BE REPRODUCED,OR COPIED OR USED AS THE BASIS FOR THE MANUFACTURE OR SALE OF APPARATUS WITHOUT WRITTEN PERMISSION. | SCALE:                            | NTS         | SHEET :  | 2 OF 3   |
| TORONTO, ONTARIO                                            |                                                                                                                                                                                                 | DRAWING                           | NUMBER      |          | ISSUE    |
| YOUR CONNECTION TO QUALITY & SERVICE                        |                                                                                                                                                                                                 | 3                                 | 42 Assembly |          | 1        |