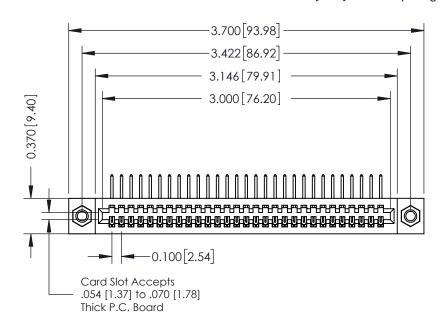

342 ENG MASTER J.LEE DATE: OCT. 06/09 SHEET 1 OF 3 NTS

342 Assembly

THIS IS A C.A.D. GENERATED DRAWING DO NOT MAKE MANUAL REVISIONS TO MASTER. ISSUE NUMBER

ORIGINAL

1

| 342 / 392 Series Card Edge Connector<br>Contact Bend Detail |                                                                                                                                                                                                 | ACAD REFERENCE NO. 342 ENG MASTER |             |          |          |
|-------------------------------------------------------------|-------------------------------------------------------------------------------------------------------------------------------------------------------------------------------------------------|-----------------------------------|-------------|----------|----------|
|                                                             |                                                                                                                                                                                                 | DRAWN:                            | J.LEE       | DATE: OC | T. 06/09 |
|                                                             |                                                                                                                                                                                                 | CHECKED:                          |             | DATE:    |          |
| EDAC INC                                                    | THESE DRAWINGS AND SPECIFICATIONS ARE THE PROPERTY OF EDAC INC.,AND SHALL NOT BE REPRODUCED,OR COPIED OR USED AS THE BASIS FOR THE MANUFACTURE OR SALE OF APPARATUS WITHOUT WRITTEN PERMISSION. | SCALE:                            | NTS         | SHEET :  | 2 OF 3   |
| TORONTO, ONTARIO                                            |                                                                                                                                                                                                 | DRAWING                           | NUMBER      |          | ISSUE    |
| YOUR CONNECTION TO QUALITY & SERVICE                        |                                                                                                                                                                                                 | 3                                 | 42 Assembly |          | 1        |