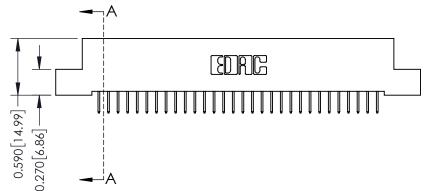

THIS IS A C.A.D. GENERATED DRAWING DO NOT MAKE MANUAL REVISIONS TO MASTER

ISSUE NUMBER

ORIGINAL

1

| 342 / 392 Card Edge Connector<br>Mounting Options |                                                                                                                                                                                               | ACAD REFERENCE NO. 342 ENG MASTER |                         |        |  |  |
|---------------------------------------------------|-----------------------------------------------------------------------------------------------------------------------------------------------------------------------------------------------|-----------------------------------|-------------------------|--------|--|--|
|                                                   |                                                                                                                                                                                               | DRAWN: J.LEE                      | DATE: <b>OCT. 06/09</b> |        |  |  |
|                                                   |                                                                                                                                                                                               | CHECKED:                          | DATE:                   |        |  |  |
| TORONTO, ONTARIO                                  | THESE DRAWINGS AND SPECIFICATIONS ARE THE PROPERTY OF EDAC INCAND SHALL NOT BE REPRODUCED,OR COPIED OR USED AS THE BASIS FOR THE MANUFACTURE OR SALE OF APPARATUS WITHOUT WRITTEN PERMISSION. | SCALE: NTS                        | SHEET :                 | 3 OF 3 |  |  |
|                                                   |                                                                                                                                                                                               | DRAWING NUMBER                    | •                       | ISSUE  |  |  |
| YOUR CONNECTION TO QUALITY & SERVICE              |                                                                                                                                                                                               | 342 Assembly                      |                         | 1      |  |  |