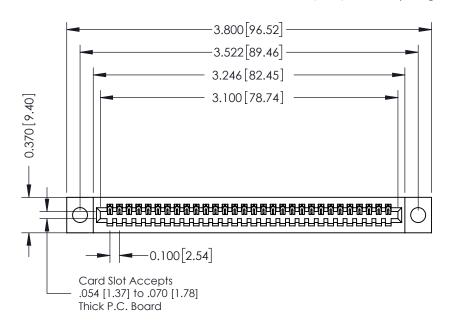

**Mounting Option** 

04-.156 (3.96) Dia. Mounting Holes

**Contact Detail** 

524-P.C. Tail .018 Sq.(0.46 Sq.) - Tail LG=.185(4.70) .100 [2.54] Contact Spacing x .200 [5.08] Row Spacing

**See Accompanying Pages for:** 

- **Contact Bend Details**
- **Mounting Options**

342 / 392 Card Edge Connector Part Number: 342-030-524-104

YOUR CONNECTION TO QUALITY & SERVICE

CANADA

342 ENG MASTER J.LEE DATE: OCT. 06/09 SHEET 1 OF 3

342 Assembly

THIS IS A C.A.D. GENERATED DRAWING DO NOT MAKE MANUAL REVISIONS TO MASTER. ISSUE NUMBER

ORIGINAL

1

| 342 / 392 Series Card Edge Connector<br>Contact Bend Detail |                                                                                                                                                                                                  | ACAD REFERENCE NO. 342 ENG MASTER |             |                  |        |
|-------------------------------------------------------------|--------------------------------------------------------------------------------------------------------------------------------------------------------------------------------------------------|-----------------------------------|-------------|------------------|--------|
|                                                             |                                                                                                                                                                                                  | DRAWN:                            | J.LEE       | DATE: OCT. 06/09 |        |
|                                                             |                                                                                                                                                                                                  | CHECKED:                          |             | DATE:            |        |
| TORONTO, ONTARIO                                            | THESE DRAWINGS AND SPECIFICATIONS ARE THE PROPERTY OF EDAC INC. AND SHALL NOT BE REPRODUCED, OR COPIED OR USED AS THE BASIS FOR THE MANUFACTURE OR SALE OF APPARATUS WITHOUT WRITTEN PERMISSION. | SCALE:                            | NTS         | SHEET :          | 2 OF 3 |
|                                                             |                                                                                                                                                                                                  | DRAWING                           | NUMBER      |                  | ISSUE  |
| YOUR CONNECTION TO QUALITY & SERVICE                        |                                                                                                                                                                                                  | 3                                 | 42 Assembly |                  | 1      |