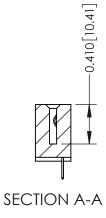

THIS IS A C.A.D. GENERATED DRAWING DO NOT MAKE MANUAL REVISIONS TO MASTER

ISSUE NUMBER

ORIGINAL

1

| 342 / 392 Card Edge Connector<br>Mounting Options |                                                                                                                                                                                               | ACAD REFERENCE NO. 342 ENG MASTER |                         |        |  |  |
|---------------------------------------------------|-----------------------------------------------------------------------------------------------------------------------------------------------------------------------------------------------|-----------------------------------|-------------------------|--------|--|--|
|                                                   |                                                                                                                                                                                               | DRAWN: J.LEE                      | DATE: <b>OCT. 06/09</b> |        |  |  |
|                                                   |                                                                                                                                                                                               | CHECKED:                          | DATE:                   |        |  |  |
| TORONTO, ONTARIO                                  | THESE DRAWINGS AND SPECIFICATIONS ARE THE PROPERTY OF EDAC INCAND SHALL NOT BE REPRODUCED,OR COPIED OR USED AS THE BASIS FOR THE MANUFACTURE OR SALE OF APPARATUS WITHOUT WRITTEN PERMISSION. | SCALE: NTS                        | SHEET :                 | 3 OF 3 |  |  |
|                                                   |                                                                                                                                                                                               | DRAWING NUMBER                    | •                       | ISSUE  |  |  |
| YOUR CONNECTION TO QUALITY & SERVICE              |                                                                                                                                                                                               | 342 Assembly                      |                         | 1      |  |  |