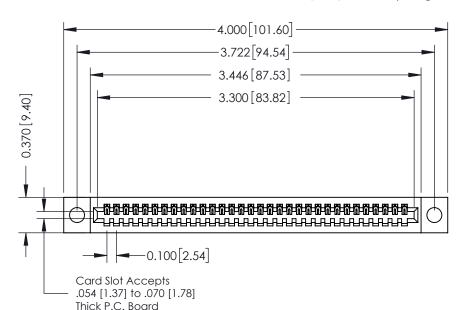

## **See Accompanying Pages for:**

- **Contact Bend Details**
- **Mounting Options**

| 342 / 392 Card Edge Connector |
|-------------------------------|
| Part Number: 342-032-500-104  |

YOUR CONNECTION TO QUALITY & SERVICE

342 ENG MASTER J.LEE DATE: OCT. 06/09 SHEET 1 OF 3 NTS

342 Assembly

THIS IS A C.A.D. GENERATED DRAWING DO NOT MAKE MANUAL REVISIONS TO MASTER. ISSUE NUMBER

ORIGINAL

1

| 342 / 392 Series Card Edge Connector<br>Contact Bend Detail |                                                                                                                                     | ACAD REFERENCE NO. 342 ENG MASTER |             |          |          |
|-------------------------------------------------------------|-------------------------------------------------------------------------------------------------------------------------------------|-----------------------------------|-------------|----------|----------|
|                                                             |                                                                                                                                     | DRAWN:                            | J.LEE       | DATE: OC | T. 06/09 |
|                                                             |                                                                                                                                     | CHECKED:                          |             | DATE:    |          |
| EDAC INC                                                    | ARE THE PROPERTY OF EDAC INC.,AND — SHALL NOT BE REPRODUCED,OR COPIED OR USED AS THE BASIS FOR THE MANUFACTURE OR SALE OF APPARATUS | SCALE:                            | NTS         | SHEET :  | 2 OF 3   |
| TORONTO, ONTARIO                                            |                                                                                                                                     | DRAWING                           | NUMBER      |          | ISSUE    |
| YOUR CONNECTION TO QUALITY & SERVICE                        |                                                                                                                                     | 3                                 | 42 Assembly |          | 1        |