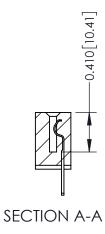

**Mounting Option** 

04-.156 (3.96) Dia. Mounting Holes

**Contact Detail** 

500-Wire Hole .050x.025(1.27x0.64) - Tail LG=.270(6.86) .100 [2.54] Contact Spacing x .200 [5.08] Row Spacing