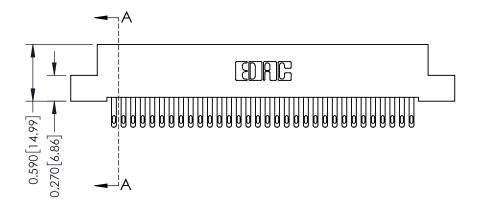

342 ENG MASTER J.LEE DATE: OCT. 06/09 SHEET 1 OF 3 NTS

342 Assembly

THIS IS A C.A.D. GENERATED DRAWING DO NOT MAKE MANUAL REVISIONS TO MASTER. ISSUE NUMBER

ORIGINAL

1

| 342 / 392 Series Card Edge Connector<br>Contact Bend Detail |                                                                                                                                     | ACAD REFERENCE NO. 342 ENG MASTER |             |          |          |
|-------------------------------------------------------------|-------------------------------------------------------------------------------------------------------------------------------------|-----------------------------------|-------------|----------|----------|
|                                                             |                                                                                                                                     | DRAWN:                            | J.LEE       | DATE: OC | T. 06/09 |
|                                                             |                                                                                                                                     | CHECKED:                          |             | DATE:    |          |
| EDAC INC                                                    | ARE THE PROPERTY OF EDAC INC.,AND — SHALL NOT BE REPRODUCED,OR COPIED OR USED AS THE BASIS FOR THE MANUFACTURE OR SALE OF APPARATUS | SCALE:                            | NTS         | SHEET :  | 2 OF 3   |
| TORONTO, ONTARIO                                            |                                                                                                                                     | DRAWING                           | NUMBER      |          | ISSUE    |
| YOUR CONNECTION TO QUALITY & SERVICE                        |                                                                                                                                     | 3                                 | 42 Assembly |          | 1        |