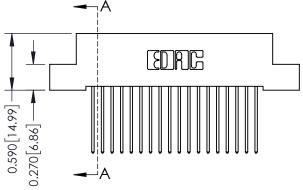

ACAD REFERENCE NO. 342 FNG MASTER

SECTION A-A

342 Assembly YOUR CONNECTION TO QUALITY & SERVICE