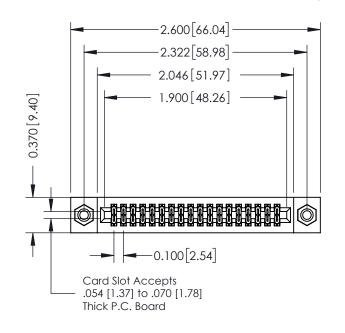

## 342 / 392 Card Edge Connector Part Number: 342-036-542-208

|   | 012 2110 1111 10121 |                         |  |  |
|---|---------------------|-------------------------|--|--|
|   | DRAWN: J.LEE        | DATE: <b>OCT. 06/09</b> |  |  |
|   | CHECKED:            | DATE:                   |  |  |
| D | SCALE: NTS          | SHEET 1 OF 3            |  |  |
|   | DRAWING NUMBER      | ISSUE                   |  |  |
| 5 | 3/12 Assembly       | 1                       |  |  |

ACAD REFERENCE NO. 342 FNG MASTER

SECTION A-A

342 Assembly YOUR CONNECTION TO QUALITY & SERVICE