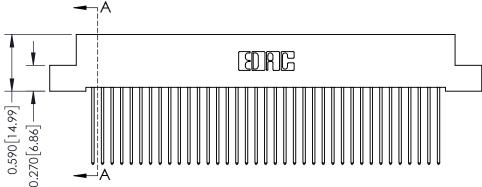

THIS IS A C.A.D. GENERATED DRAWING DO NOT MAKE MANUAL REVISIONS TO MASTER. ISSUE NUMBER

ORIGINAL

1

| 342 / 392 Series Card Edge Connector<br>Contact Bend Detail |                                                                                                                                                                                                  | ACAD REFERENCE NO. 342 ENG MASTER |             |                  |        |
|-------------------------------------------------------------|--------------------------------------------------------------------------------------------------------------------------------------------------------------------------------------------------|-----------------------------------|-------------|------------------|--------|
|                                                             |                                                                                                                                                                                                  | DRAWN:                            | J.LEE       | DATE: OCT. 06/09 |        |
|                                                             |                                                                                                                                                                                                  | CHECKED:                          |             | DATE:            |        |
| TORONTO, ONTARIO                                            | THESE DRAWINGS AND SPECIFICATIONS ARE THE PROPERTY OF EDAC INC. AND SHALL NOT BE REPRODUCED, OR COPIED OR USED AS THE BASIS FOR THE MANUFACTURE OR SALE OF APPARATUS WITHOUT WRITTEN PERMISSION. | SCALE:                            | NTS         | SHEET :          | 2 OF 3 |
|                                                             |                                                                                                                                                                                                  | DRAWING                           | NUMBER      |                  | ISSUE  |
| YOUR CONNECTION TO QUALITY & SERVICE                        |                                                                                                                                                                                                  | 3                                 | 42 Assembly |                  | 1      |