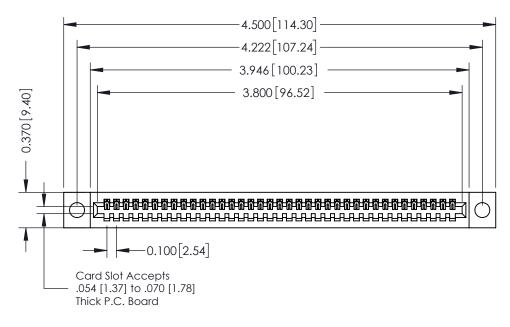

**Mounting Option** 

04-.156 (3.96) Dia. Mounting Holes

**Contact Detail** 

541-Wire Wrap .025 Sq.(0.64 Sq.) - Tail LG=.760(19.30) .100 [2.54] Contact Spacing x .200 [5.08] Row Spacing

**See Accompanying Pages for:** 

- **Contact Bend Details**
- **Mounting Options**

342 / 392 Card Edge Connector Part Number: 342-037-541-104

YOUR CONNECTION TO QUALITY & SERVICE

CANADA

342 ENG MASTER J.LEE DATE: OCT. 06/09 SHEET 1 OF 3

342 Assembly