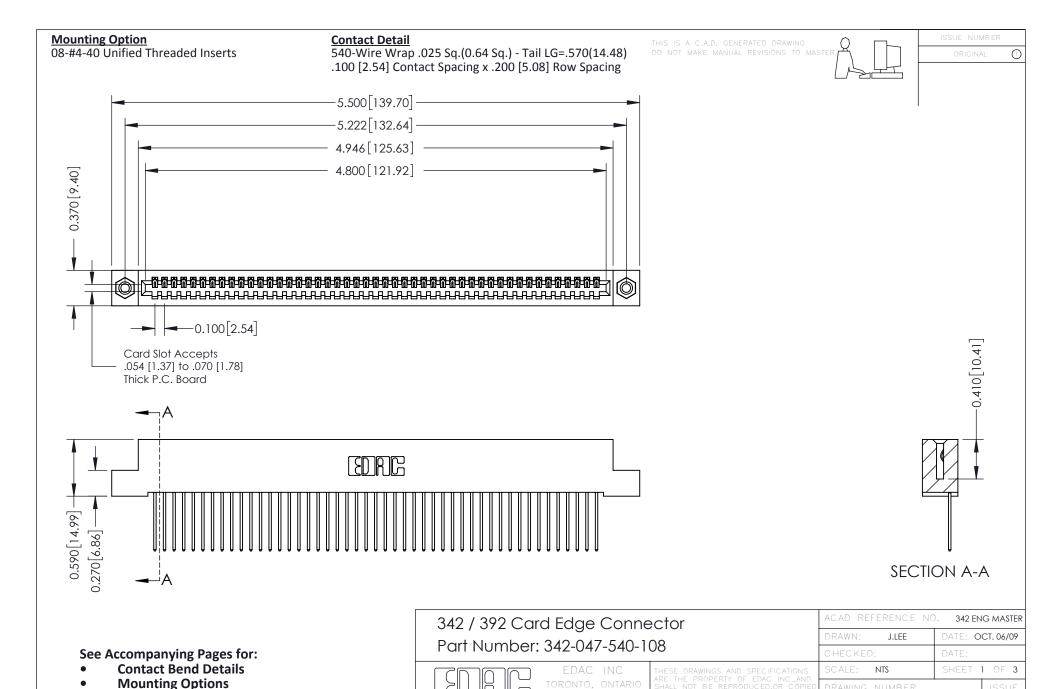

CANADA

YOUR CONNECTION TO QUALITY & SERVICE

342 Assembly

THIS IS A C.A.D. GENERATED DRAWING DO NOT MAKE MANUAL REVISIONS TO MASTER. ISSUE NUMBER

ORIGINAL

1



| 342 / 392 Series Card Edge Connector<br>Contact Bend Detail |                                                                                                                                                                                                  | ACAD REFERENCE NO. 342 ENG MASTER |             |                  |        |
|-------------------------------------------------------------|--------------------------------------------------------------------------------------------------------------------------------------------------------------------------------------------------|-----------------------------------|---