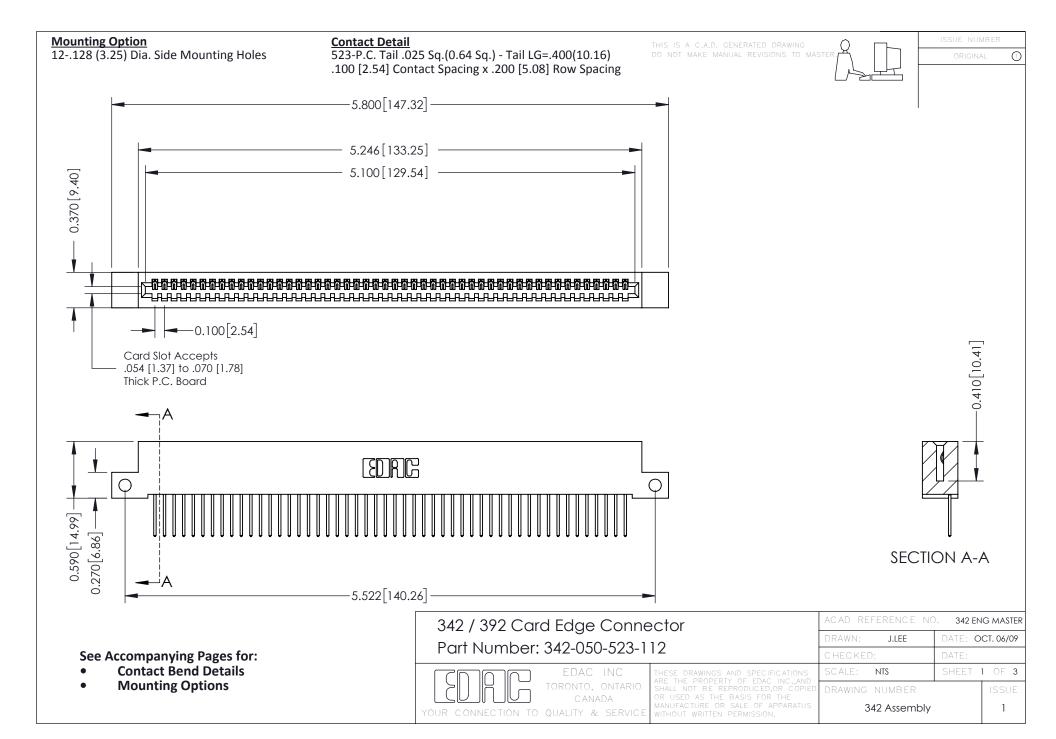

THIS IS A C.A.D. GENERATED DRAWING DO NOT MAKE MANUAL REVISIONS TO MASTER. ISSUE NUMBER

ORIGINAL

1



| 342 / 392 Series Card Edge Connector<br>Contact Bend Detail |                                                                                                                                                                                                  | ACAD REFERENCE NO. 342 ENG MASTER |             |                  |        |
|-------------------------------------------------------------|--------------------------------------------------------------------------------------------------------------------------------------------------------------------------------------------------|-----------------------------------|-------------|------------------|--------|
|